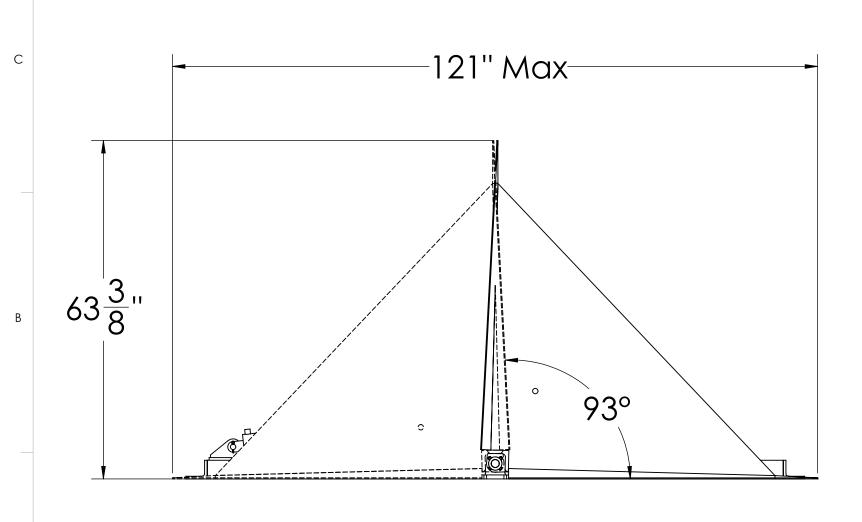

## Features:

Floor Table: 50" Deep x 50" Wide Wall Table: 50" Tall x 50" Deep Tipping Angle: 93° Capacity: 4000lbs

| Tolerances Unless C                                                                            | Otherwise Specified              |                   |      |    |   |
|------------------------------------------------------------------------------------------------|----------------------------------|-------------------|------|----|---|
| Decimals: $0.X = +/-0.1$<br>0.XX = +/-0.01<br>0.XXX = +/-0.00                                  | Angle: +/- 1 5 Fraction: +/- 1/4 |                   |      |    |   |
| 0.5000 17 0.00                                                                                 | o Tradition: 17 174              |                   |      |    |   |
| This drawing is confidential and is supplied on the express condition that it is not copied or | Third Angle Projection           |                   |      |    | 4 |
| communicated to other persons or companies                                                     |                                  |                   |      |    |   |
| Do not scale - If in doubt, ask                                                                |                                  | #                 | Date | Ву |   |
| Please inform if modifications                                                                 | All I Inite in Inches            | Drawing Povisions |      |    |   |