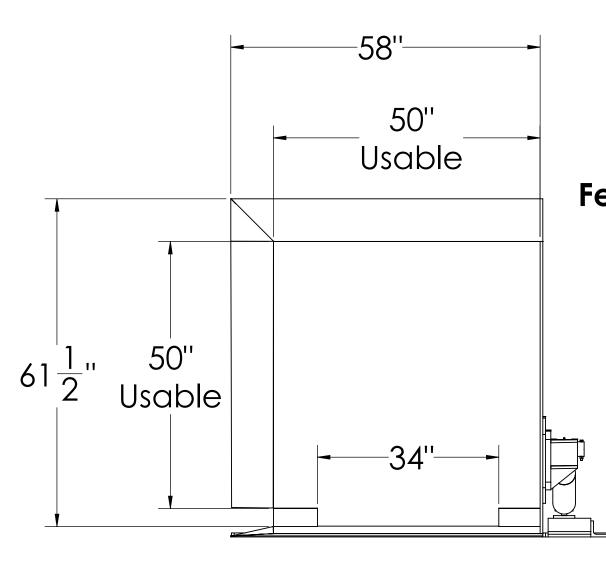

## Features:

Floor Table: 50" Deep x 50" Wide Wall Table: 50" Tall x 50" Deep Tipping Angle: 93° Capacity: 4000lbs

| Tolerances Unless C                                                                            | Otherwise Specified              |                   |      |    |   |
|------------------------------------------------------------------------------------------------|----------------------------------|-------------------|------|----|---|
| Decimals: $0.X = +/-0.1$<br>0.XX = +/-0.01<br>0.XXX = +/-0.00                                  | Angle: +/- 1 5 Fraction: +/- 1/4 |                   |      |    |   |
| 0.5000 17 0.00                                                                                 | o Tradition: 17 174              |                   |      |    |   |
| This drawing is confidential and is supplied on the express condition that it is not copied or | Third Angle Projection           |                   |      |    | 4 |
| communicated to other persons or companies                                                     |                                  |                   |      |    |   |
| Do not scale - If in doubt, ask                                                                |                                  | #                 | Date | Ву |   |
| Please inform if modifications                                                                 | All I Inite in Inches            | Drawing Povisions |      |    |   |