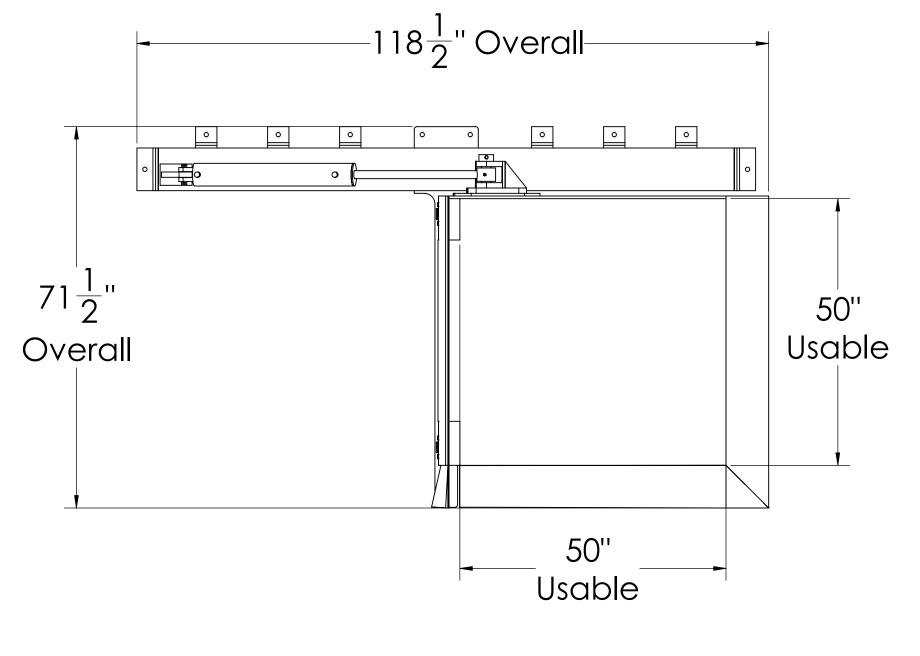

## Features:

Floor Table: 50" Deep x 50" Wide Wall Table: 50" Tall x 50" Deep Tipping Angle: 93° Capacity: 4000lbs

| Tolerances Unless C                                                                            | Otherwise Specified              |                   |      |    |   |
|------------------------------------------------------------------------------------------------|----------------------------------|-------------------|------|----|---|
| Decimals: $0.X = +/-0.1$<br>0.XX = +/-0.01<br>0.XXX = +/-0.00                                  | Angle: +/- 1 5 Fraction: +/- 1/4 |                   |      |    |   |
| 0.5000 17 0.00                                                                                 | o Tradition: 17 174              |                   |      |    |   |
| This drawing is confidential and is supplied on the express condition that it is not copied or | Third Angle Projection           |                   |      |    | 4 |
| communicated to other persons or companies                                                     |                                  |                   |      |    |   |
| Do not scale - If in doubt, ask                                                                |                                  | #                 | Date | Ву |   |
| Please inform if modifications                                                                 | All I Inite in Inches            | Drawing Povisions |      |    |   |