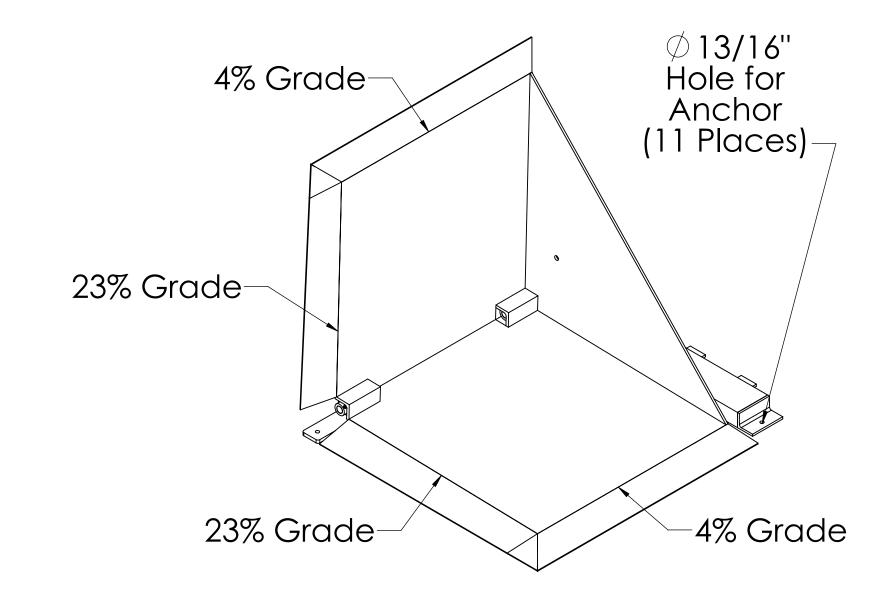

## Features:

Floor Table: 50" Deep x 50" Wide Wall Table: 50" Tall x 50" Deep Tipping Angle: 93° Capacity: 4000lbs

| Tolerances Unless C                                                                            | Otherwise Specified              |                   |      |    |   |
|------------------------------------------------------------------------------------------------|----------------------------------|-------------------|------|----|---|
| Decimals: $0.X = +/-0.1$<br>0.XX = +/-0.01<br>0.XXX = +/-0.00                                  | Angle: +/- 1 5 Fraction: +/- 1/4 |                   |      |    |   |
| 0.5000 17 0.00                                                                                 | o Tradition: 17 174              |                   |      |    |   |
| This drawing is confidential and is supplied on the express condition that it is not copied or | Third Angle Projection           |                   |      |    | 4 |
| communicated to other persons or companies                                                     |                                  |                   |      |    |   |
| Do not scale - If in doubt, ask                                                                |                                  | #                 | Date | Ву |   |
| Please inform if modifications                                                                 | All I Inite in Inches            | Drawing Povisions |      |    |   |