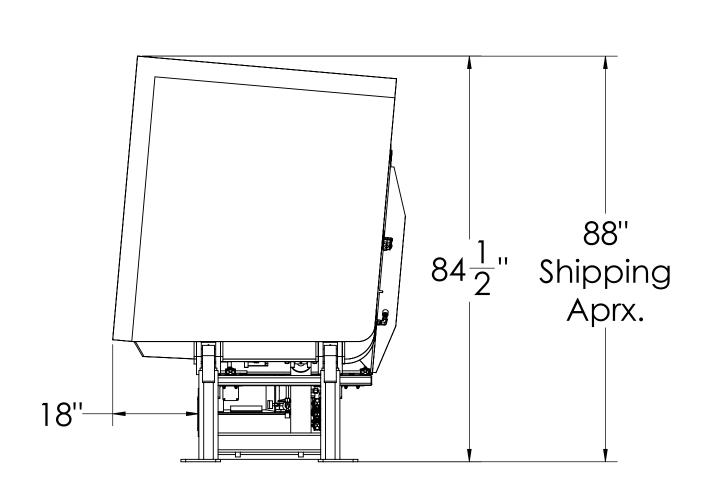

|  | PSR-110 Pallet Retriever 5 Deg. Tilt Option  CHERRY'S INDUSTRIAL EQUIPMENT | Date:       | 11/09/2014      |  |
|--|----------------------------------------------------------------------------|-------------|-----------------|--|
|  |                                                                            | Scale:      | 1:xx            |  |
|  |                                                                            | Drawn By:   | RJL             |  |
|  |                                                                            | Checked By: | RJL             |  |
|  |                                                                            | Material:   | PCS             |  |
|  | 600 Morse Ave.                                                             | Weight:     | 4750 lbs. Aprx. |  |
|  | Elk Grove Village, IL 60007                                                | Drawing #:  | PSR-110         |  |
|  |                                                                            |             |                 |  |