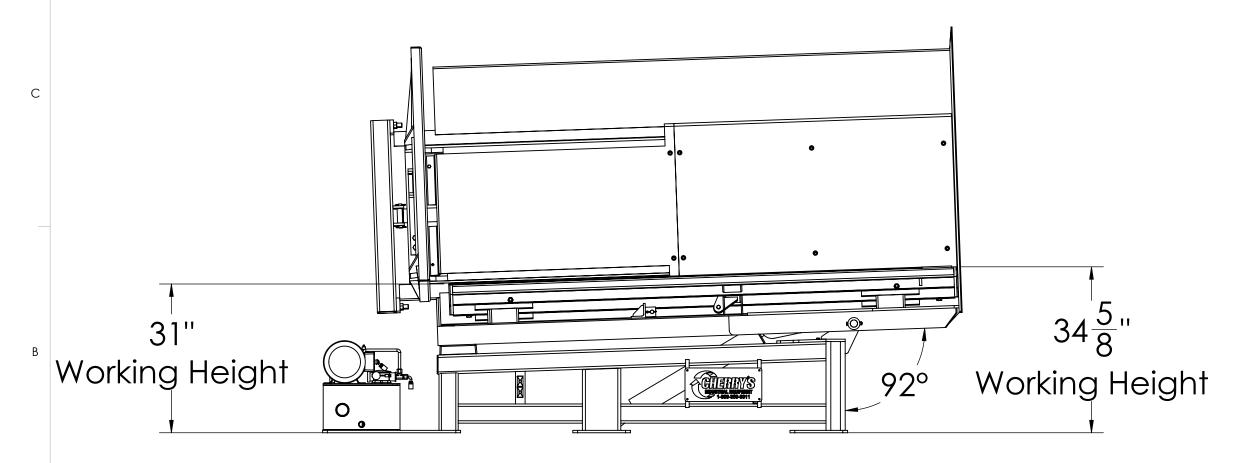

|   | <u>Approval Print</u><br>Cherry's Industrial Equipment              |
|---|---------------------------------------------------------------------|
| ۱ | Date Sent:                                                          |
|   | APPROVED. PROCEED WITH FABRICATION                                  |
|   | APPROVED AS NOTED. PROCEED WITH FABRICATION. FURNISH REVISED PRINTS |
|   | REVISE AS NOTED. RE-SUBMIT FOR APPROVAL. <u>DO NOT FABRICATE.</u>   |

| Tolerances Unless (                                                                        | olerances Unless Otherwise Specified |                   |            |     |
|--------------------------------------------------------------------------------------------|--------------------------------------|-------------------|------------|