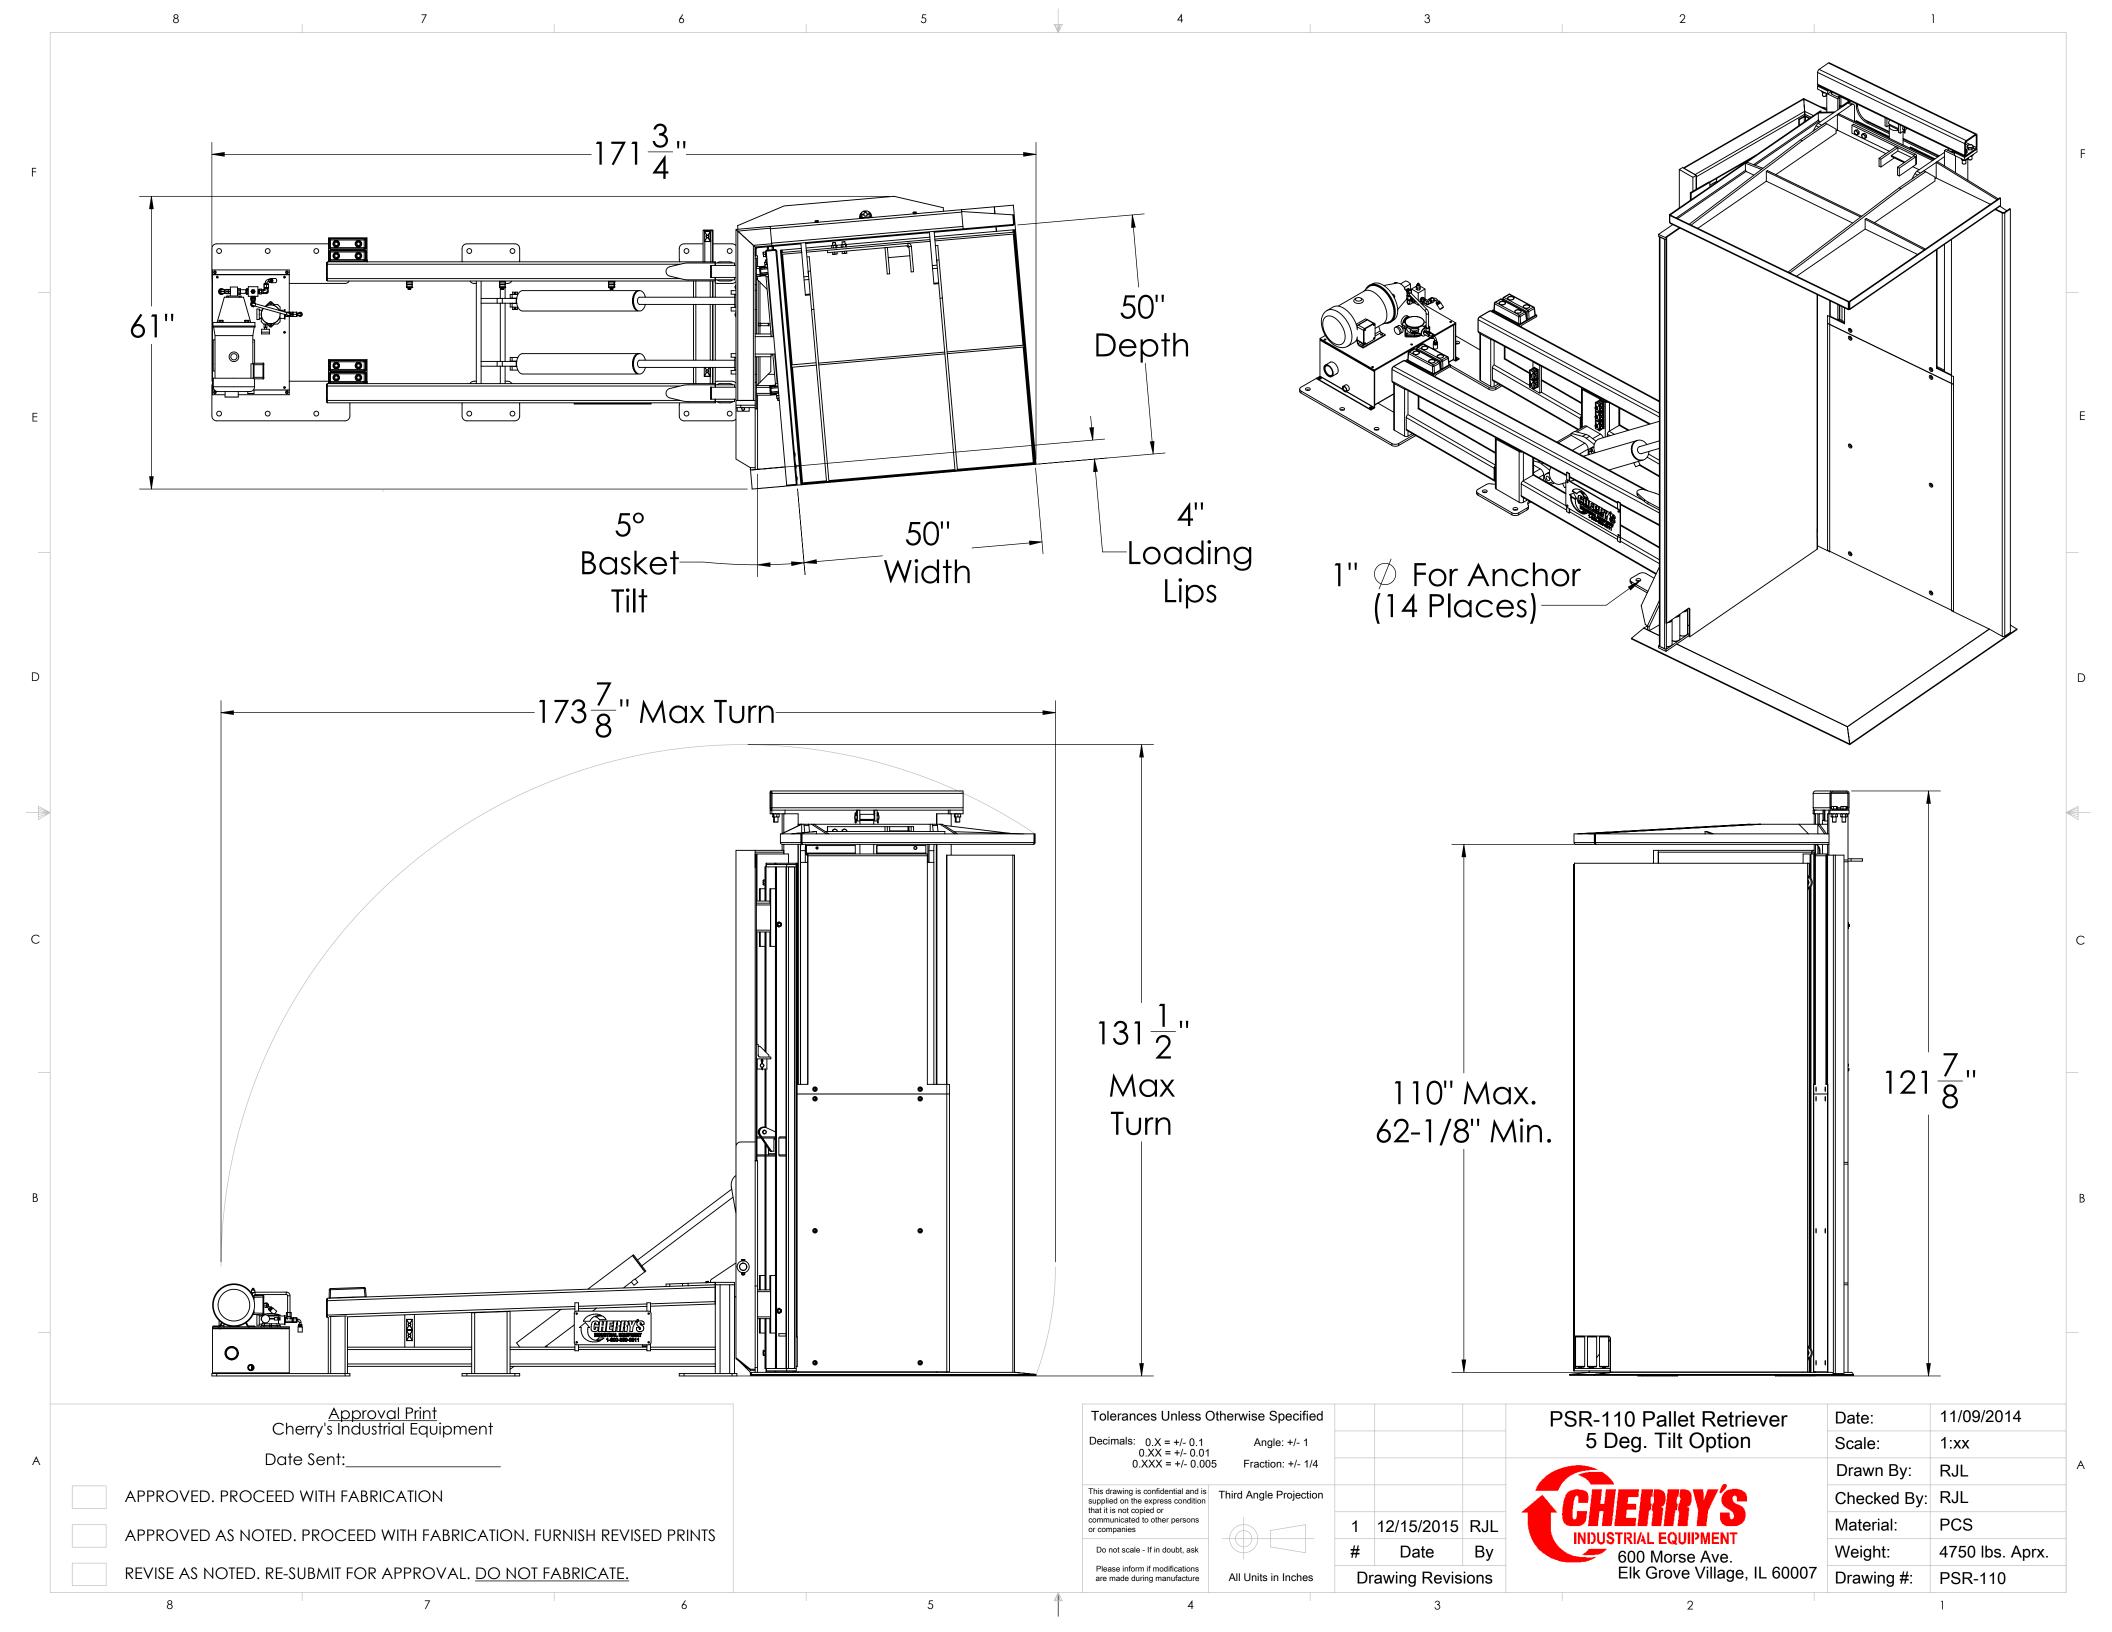

|   | <u>Approval Print</u><br>Cherry's Industrial Equipment              |
|---|---------------------------------------------------------------------|
| ۱ | Date Sent:                                                          |
|   | APPROVED. PROCEED WITH FABRICATION                                  |
|   | APPROVED AS NOTED. PROCEED WITH FABRICATION. FURNISH REVISED PRINTS |
|   | REVISE AS NOTED. RE-SUBMIT FOR APPROVAL. <u>DO NOT FABRICATE.</u>   |

| Tolerances Unless (                                                                        | olerances Unless Otherwise Specified |                   |            |     |
|--------------------------------------------------------------------------------------------|--------------------------------------|-------------------|------------|-----|
| Decimals: 0.X = +/- 0.1<br>0.XX = +/- 0.01<br>0.XX = +/- 0.00                              | Angle: +/- 1                         |                   |            |     |
| This drawing is confidential and is supplied on the express condition  Third Angle Project |                                      |                   |            |     |
| that it is not copied or<br>communicated to other persons<br>or companies                  |                                      | 1                 | 12/15/2015 | RJL |
| Do not scale - If in doubt, ask                                                            |                                      | #                 | Date       | Ву  |
| Please inform if modifications are made during manufacture                                 | All Units in Inches                  | Drawing Revisions |            |     |

|  | PSR-110 Pallet Retriever 5 Deg. Tilt Option  CHERRY'S INDUSTRIAL EQUIPMENT | Date:       | 11/09/2014      |  |
|--|----------------------------------------------------------------------------|-------------|-----------------|--|
|  |                                                                            | Scale:      | 1:xx            |  |
|  |                                                                            | Drawn By:   | RJL             |  |
|  |                                                                            | Checked By: | RJL             |  |
|  |                                                                            | Material:   | PCS             |  |
|  | 600 Morse Ave.                                                             | Weight:     | 4750 lbs. Aprx. |  |
|  | Elk Grove Village, IL 60007                                                | Drawing #:  | PSR-110         |  |
|  |                                                                            |             |                 |  |