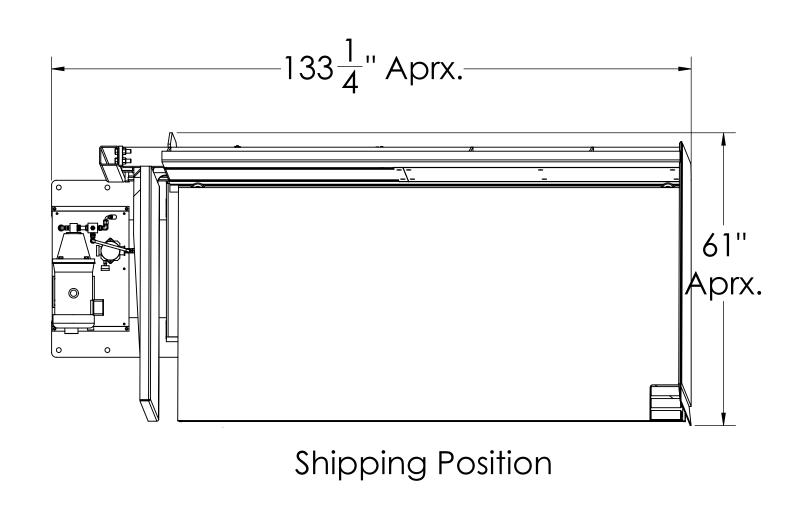

|   | <u>Approval Print</u><br>Cherry's Industrial Equipment              |
|---|---------------------------------------------------------------------|
| ۱ | Date Sent:                                                          |
|   | APPROVED. PROCEED WITH FABRICATION                                  |
|   | APPROVED AS NOTED. PROCEED WITH FABRICATION. FURNISH REVISED PRINTS |
|   | REVISE AS NOTED. RE-SUBMIT FOR APPROVAL. <u>DO NOT FABRICATE.</u>   |

| Tolerances Unless (                                                                        | olerances Unless Otherwise Specified |                   |            |     |
|--------------------------------------------------------------------------------------------|--------------------------------------|-------------------|---------