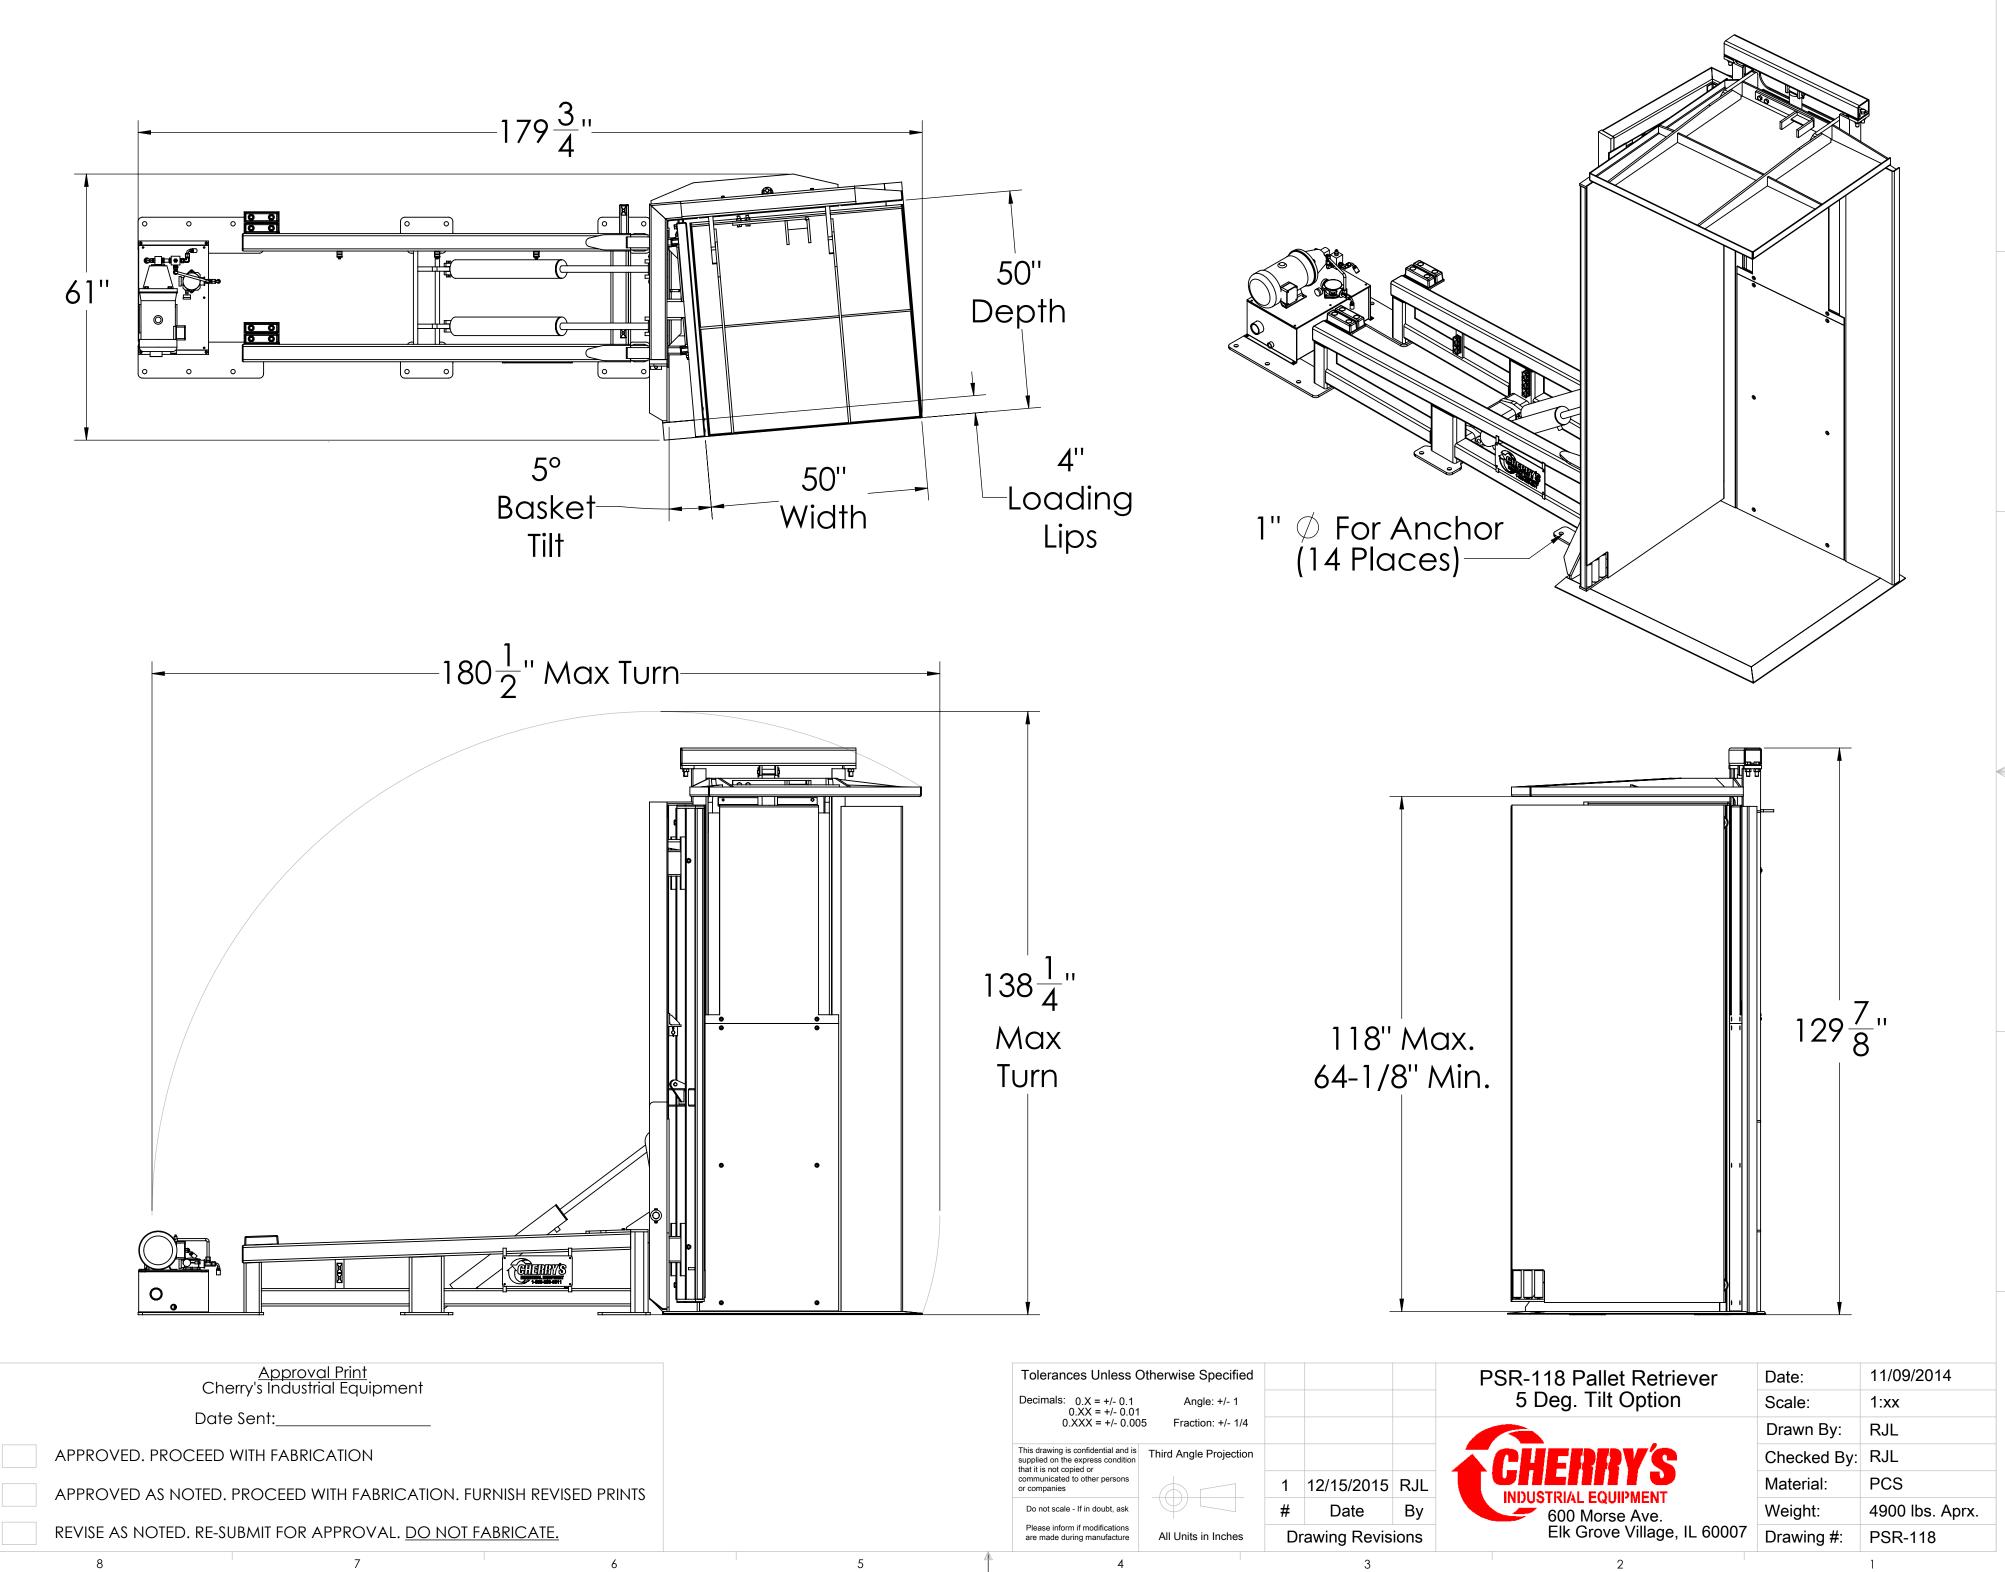

| <u>Approval Print</u><br>Cherry's Industrial Equipment              |  |
|---------------------------------------------------------------------|--|
| Date Sent:                                                          |  |
| APPROVED. PROCEED WITH FABRICATION                                  |  |
| APPROVED AS NOTED. PROCEED WITH FABRICATION. FURNISH REVISED PRINTS |  |
| REVISE AS NOTED. RE-SUBMIT FOR APPROVAL. <u>DO NOT FABRICATE.</u>   |  |

| Tolerances Unless (                                                       | Otherwise Specified                         |                   |            |     |
|---------------------------------------------------------------------------|---------------------------------------------|-------------------|------------|-----|
| Decimals: 0.X = +/- 0.1<br>0.XX = +/- 0.01<br>0.XX = +/- 0.00             | Angle: +/- 1                                |                   |            |     |
| This drawing is confidential and is supplied on the express condition     | 75 Fraction: +/- 1/4 Third Angle Projection |                   |            |     |
| that it is not copied or<br>communicated to other persons<br>or companies |                                             | 1                 | 12/15/2015 | RJL |
| Do not scale - If in doubt, ask                                           |                                             | #                 | Date       | Ву  |
| Please inform if modifications<br>are made during manufacture             | All Units in Inches                         | Drawing Revisions |            |     |

| PSR-118 Pallet Retriever                    | Date:       | 11/09/2014      |
|---------------------------------------------|-------------|-----------------|
| 5 Deg. Tilt Option                          | Scale:      | 1:xx            |
|                                             | Drawn By:   | RJL             |
| CHERRYS INDUSTRIAL EQUIPMENT 600 Morse Ave. | Checked By: | RJL             |
|                                             | Material:   | PCS             |
|                                             | Weight:     | 4900 lbs. Aprx. |
| Elk Grove Village, IL 60007                 | Drawing #:  | PSR-118         |
|                                             |             |                 |