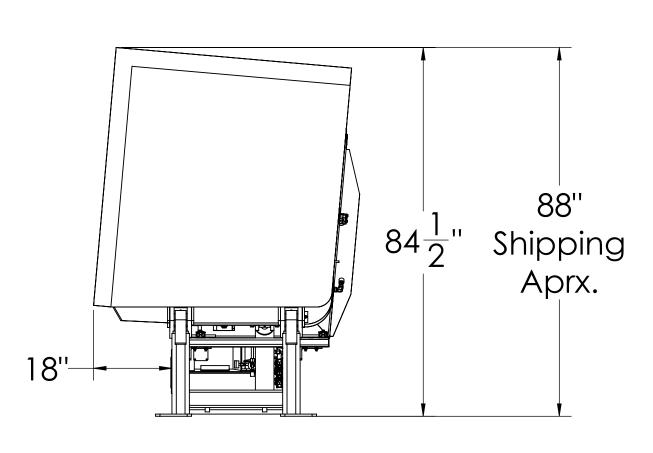

| PSR-118 Pallet Retriever                    | Date:       | 11/09/2014      |
|---------------------------------------------|-------------|-----------------|
| 5 Deg. Tilt Option                          | Scale:      | 1:xx            |
|                                             | Drawn By:   | RJL             |
| CHERRYS INDUSTRIAL EQUIPMENT 600 Morse Ave. | Checked By: | RJL             |
|                                             | Material:   | PCS             |
|                                             | Weight:     | 4900 lbs. Aprx. |
| Elk Grove Village, IL 60007                 | Drawing #:  | PSR-118         |
|                                             |             |                 |