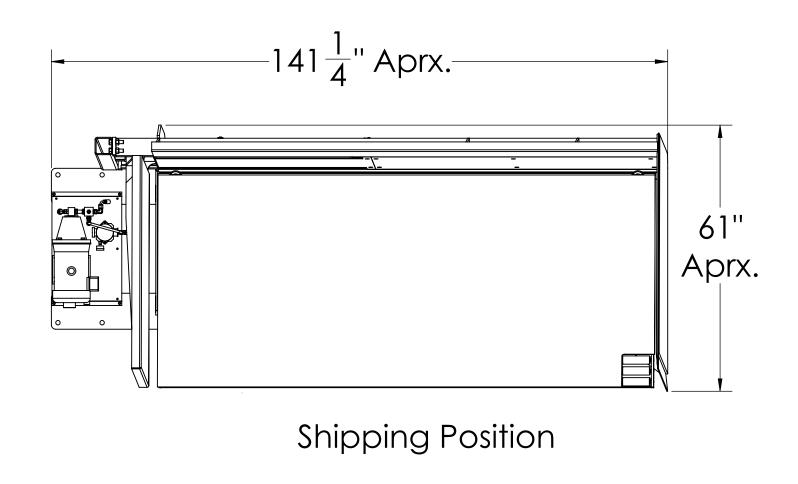

| <u>Approval Print</u><br>Cherry's Industrial Equipment              |  |
|---------------------------------------------------------------------|--|
| Date Sent:                                                          |  |
| APPROVED. PROCEED WITH FABRICATION                                  |  |
| APPROVED AS NOTED. PROCEED WITH FABRICATION. FURNISH REVISED PRINTS |  |
| REVISE AS NOTED. RE-SUBMIT FOR APPROVAL. <u>DO NOT FABRICATE.</u>   |  |

| Tolerances Unless (                                                       | Otherwise Specified                         |                   |            |     |
|---------------------------------------------------------------------------|---------------------------------------------|-------------------|------------|-----|
| Decimals: 0.X