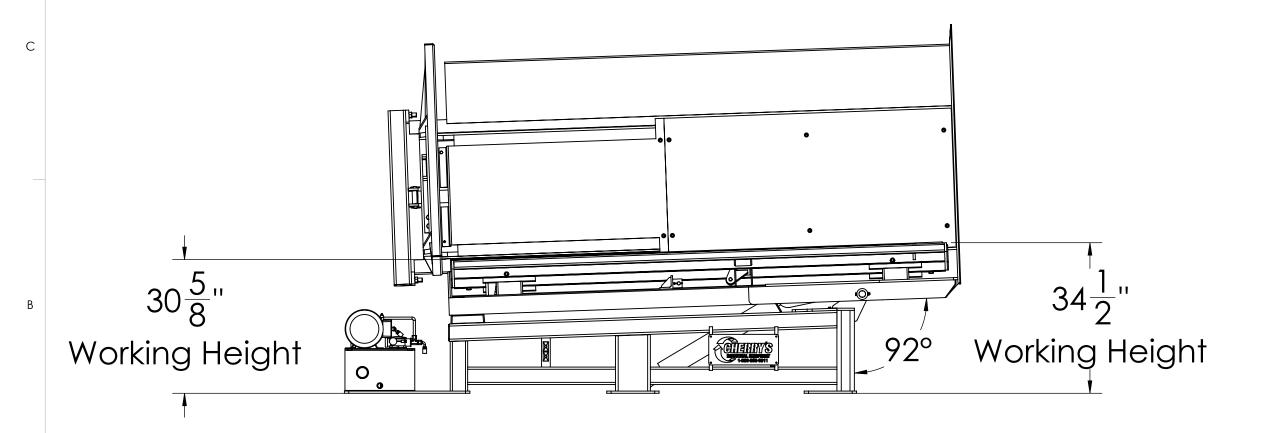

| <u>Approval Print</u><br>Cherry's Industrial Equipment              |  |
|---------------------------------------------------------------------|--|
| Date Sent:                                                          |  |
| APPROVED. PROCEED WITH FABRICATION                                  |  |
| APPROVED AS NOTED. PROCEED WITH FABRICATION. FURNISH REVISED PRINTS |  |
| REVISE AS NOTED. RE-SUBMIT FOR APPROVAL. <u>DO NOT FABRICATE.</u>   |  |

| Tolerances Unless (                                                       | Otherwise Specified                         |                   |            |     |
|---------------------------------------------------------------------------|---------------------------------------------|-------------------|------------|-----|
| Decimals: 0.X = +