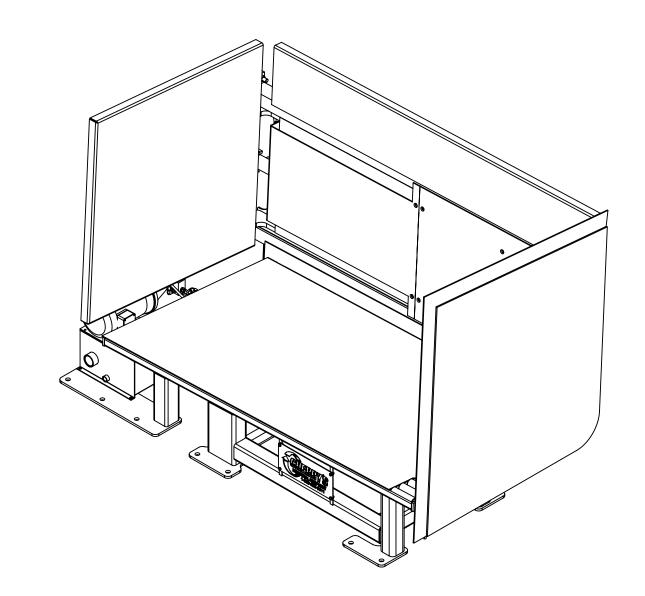

| F | PSR-96 Pallet Retriever                                                 | Date:       | 11/09/2014      |
|---|-------------------------------------------------------------------------|-------------|-----------------|
|   | 5 Deg. Tilt Option                                                      | Scale:      | 1:xx            |
|   |                                                                         | Drawn By:   | RJL             |
|   | CHERRYS INDUSTRIAL EQUIPMENT 600 Morse Ave. Elk Grove Village, IL 60007 | Checked By: | RJL             |
|   |                                                                         | Material:   | PCS             |
|   |                                                                         | Weight:     | 3700 lbs. Aprx. |
|   |                                                                         | Drawing #:  | PSR-96          |
|   | _                                                                       |             | _               |