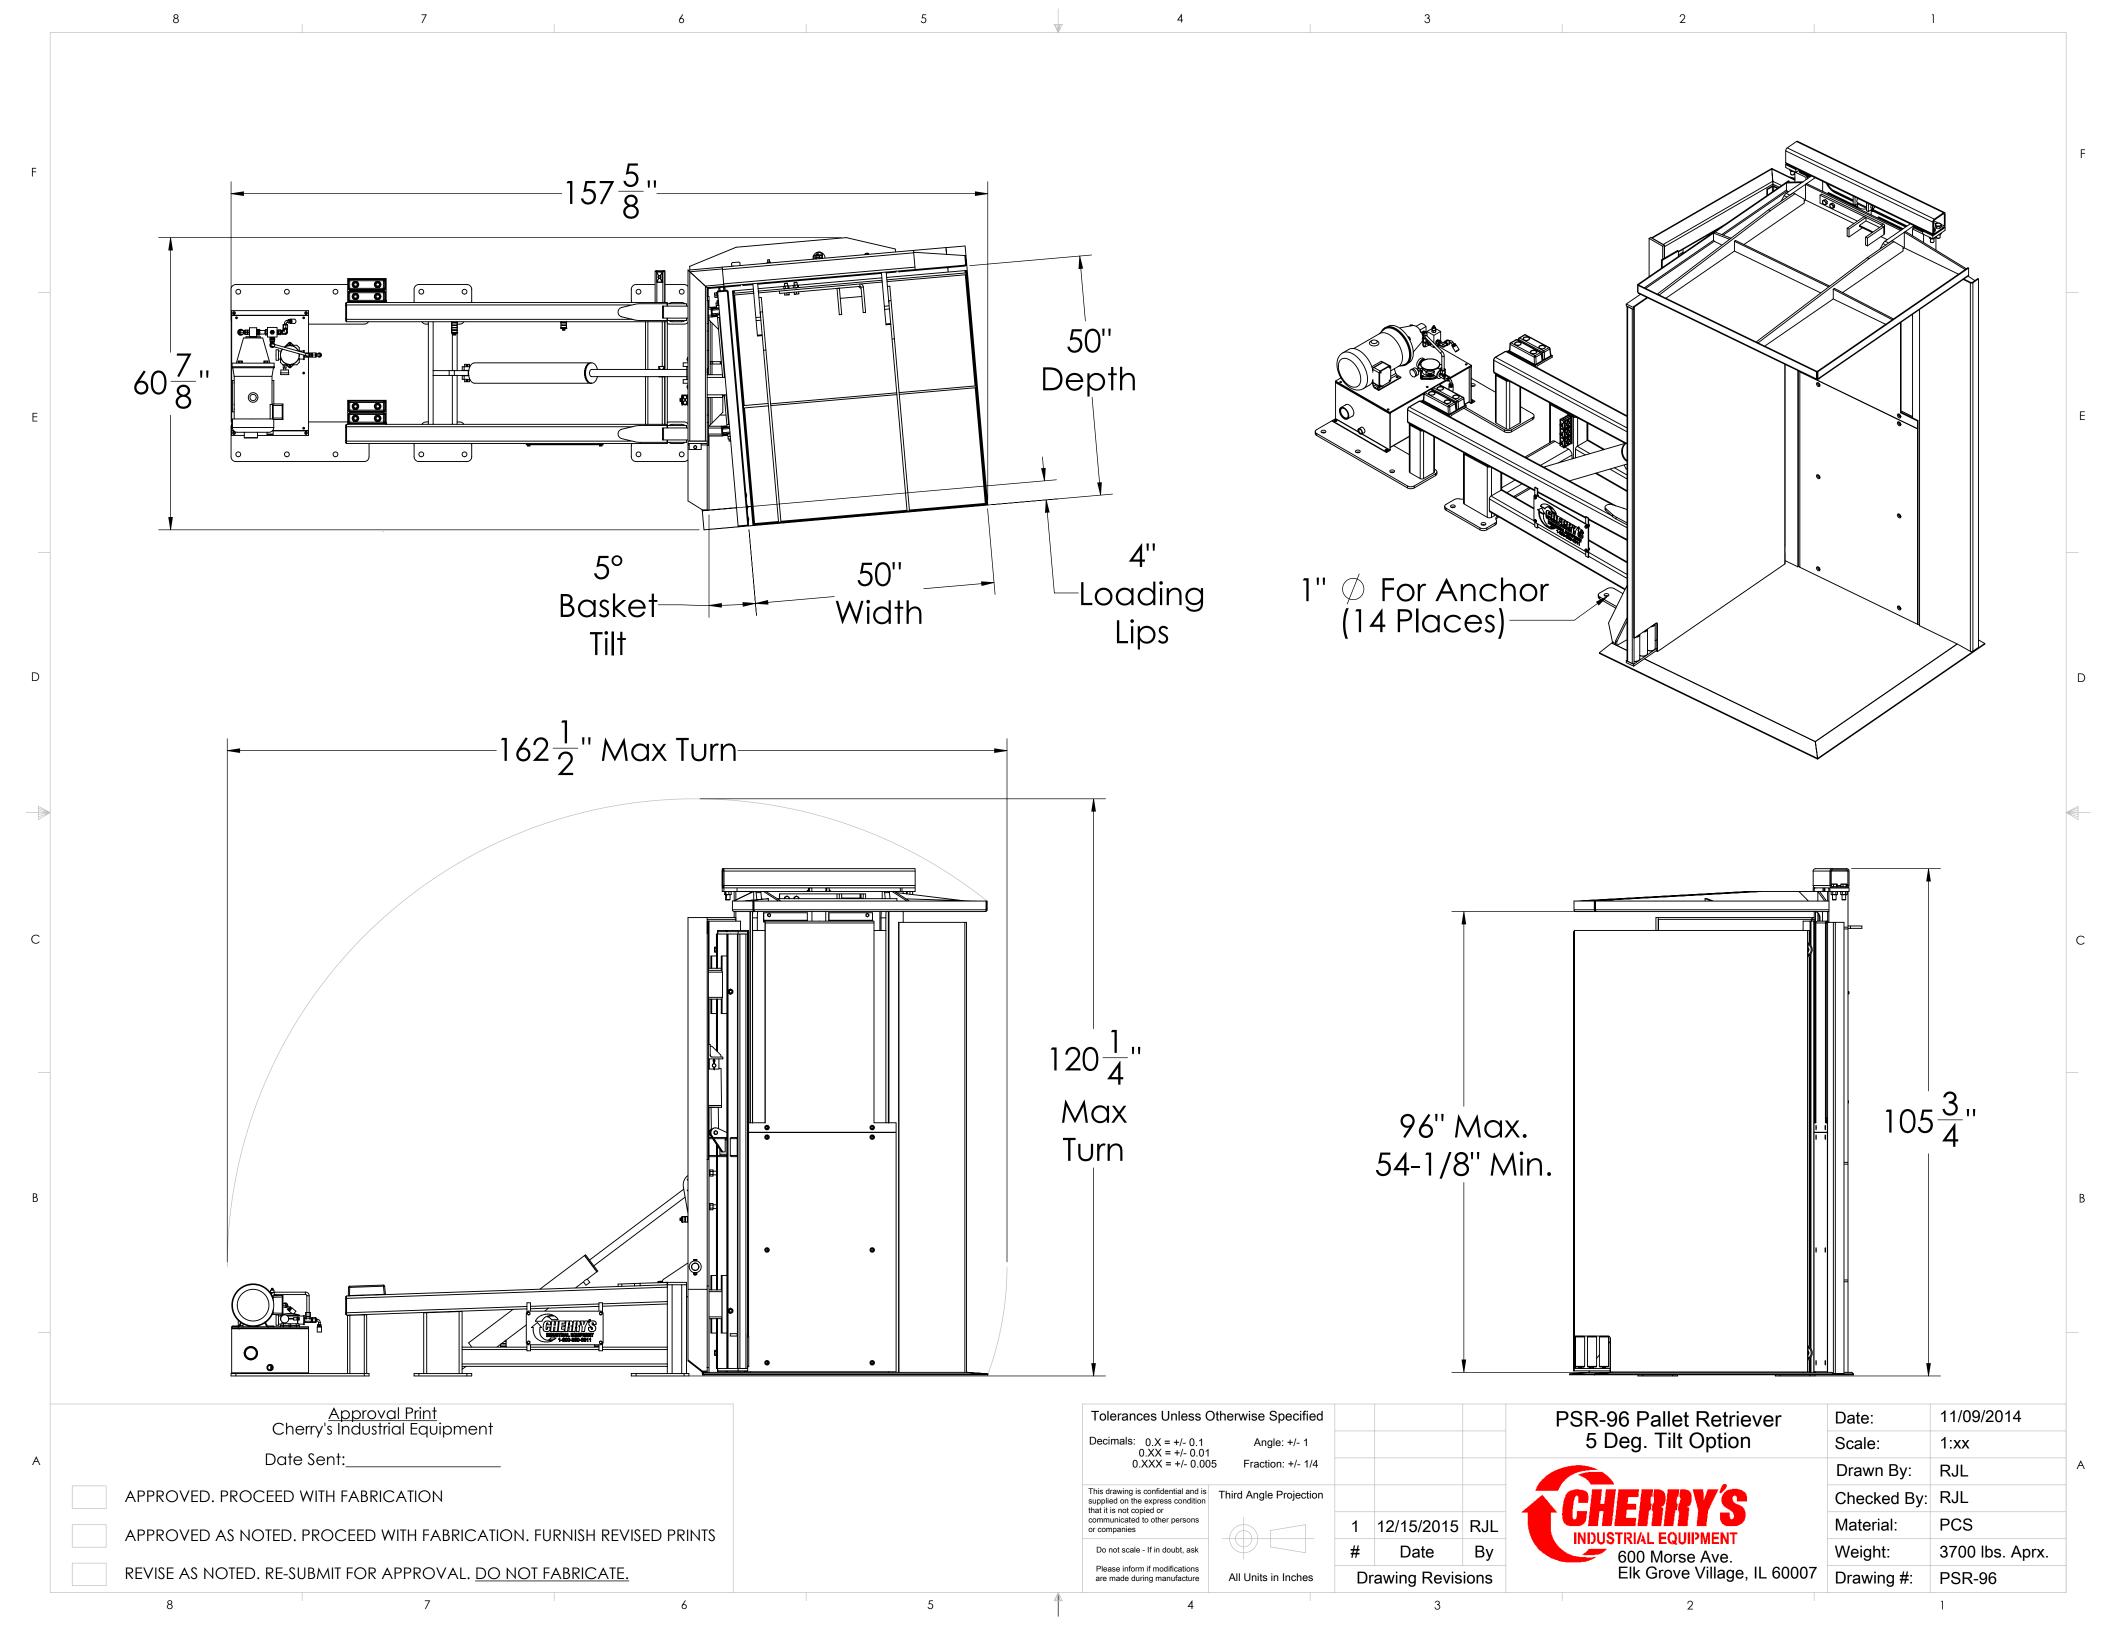

| F | PSR-96 Pallet Retriever                                                 | Date:       | 11/09/2014      |
|---|-------------------------------------------------------------------------|-------------|-----------------|
|   | 5 Deg. Tilt Option                                                      | Scale:      | 1:xx            |
|   |                                                                         | Drawn By:   | RJL             |
|   | CHERRYS INDUSTRIAL EQUIPMENT 600 Morse Ave. Elk Grove Village, IL 60007 | Checked By: | RJL             |
|   |                                                                         | Material:   | PCS             |
|   |                                                                         | Weight:     | 3700 lbs. Aprx. |
|   |                                                                         | Drawing #:  | PSR-96          |
|   | _                                                                       |             | _               |