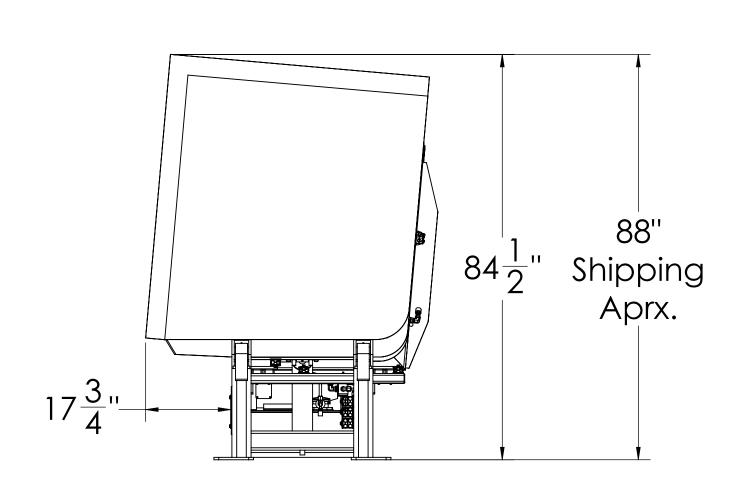

| F | PSR-96 Pallet Retriever                                                 | Date:       | 11/09/2014      |
|---|-------------------------------------------------------------------------|-------------|-----------------|
|   | 5 Deg. Tilt Option                                                      | Scale:      | 1:xx            |
|   |                                                                         | Drawn By:   | RJL             |
|   | CHERRYS INDUSTRIAL EQUIPMENT 600 Morse Ave. Elk Grove Village, IL 60007 | Checked By: | RJL             |
|   |                                                                         | Material:   | PCS             |
|   |                                                                         | Weight:     | 3700 lbs. Aprx. |
|   |                                                                         | Drawing #:  | PSR-96          |
|   | _                                                                       |             | _               |