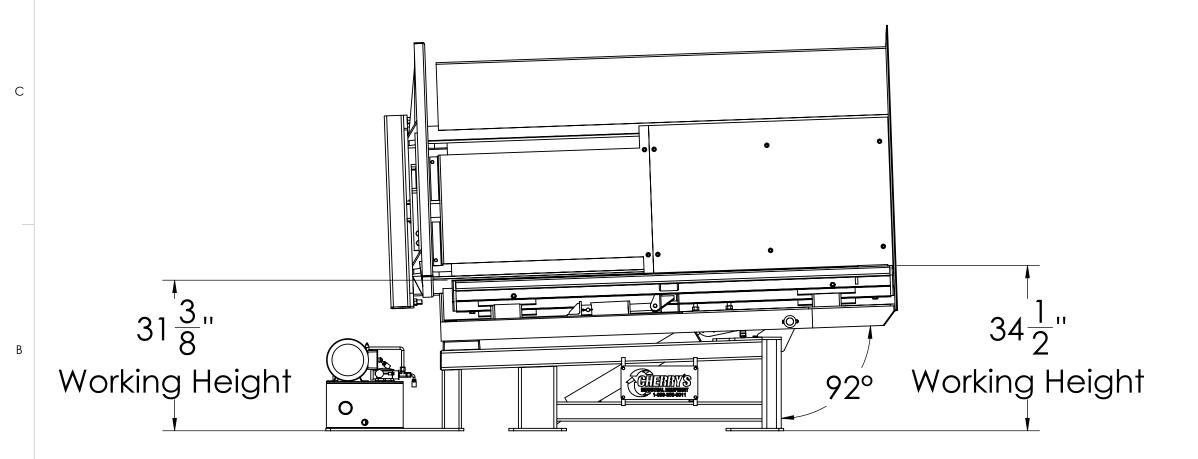

| F | PSR-96 Pallet Retriever                                                 | Date:       | 11/09/2014      |
|---|-------------------------------------------------------------------------|-------------|-----------------|
|   | 5 Deg. Tilt Option                                                      | Scale:      | 1:xx            |
|   |                                                                         | Drawn By:   | RJL             |
|   | CHERRYS INDUSTRIAL EQUIPMENT 600 Morse Ave. Elk Grove Village, IL 60007 | Checked By: | RJL             |
|   |                                                                         | Material:   | PCS             |
|   |                                                                         | Weight:     | 3700 lbs. Aprx. |
|   |                                                                         | Drawing #:  | PSR-96          |
|   | _                                                                       |             | _               |