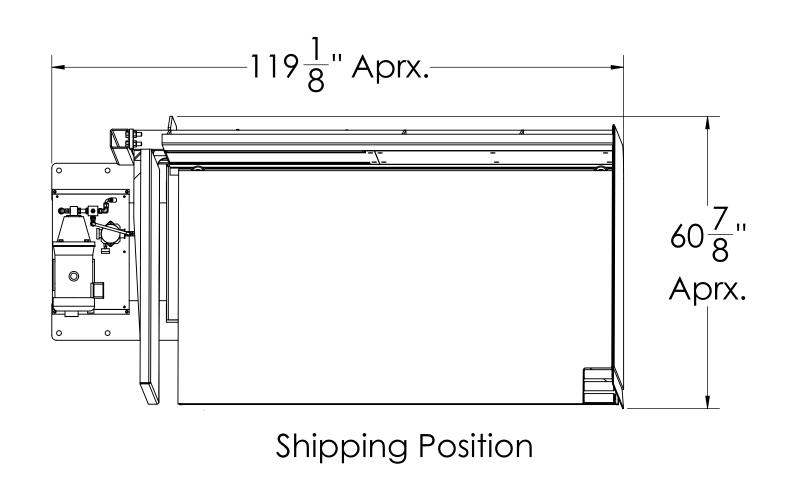

| F | PSR-96 Pallet Retriever                                                 | Date:       | 11/09/2014      |
|---|-------------------------------------------------------------------------|-------------|-----------------|
|   | 5 Deg. Tilt Option                                                      | Scale:      | 1:xx            |
|   |                                                                         | Drawn By:   | RJL             |
|   | CHERRYS INDUSTRIAL EQUIPMENT 600 Morse Ave. Elk Grove Village, IL 60007 | Checked By: | RJL             |
|   |                                                                         | Material:   | PCS             |
|   |                                                                         | Weight:     | 3700 lbs. Aprx. |
|   |                                                                         | Drawing #:  | PSR-96          |
|   | _                                                                       |             | _               |