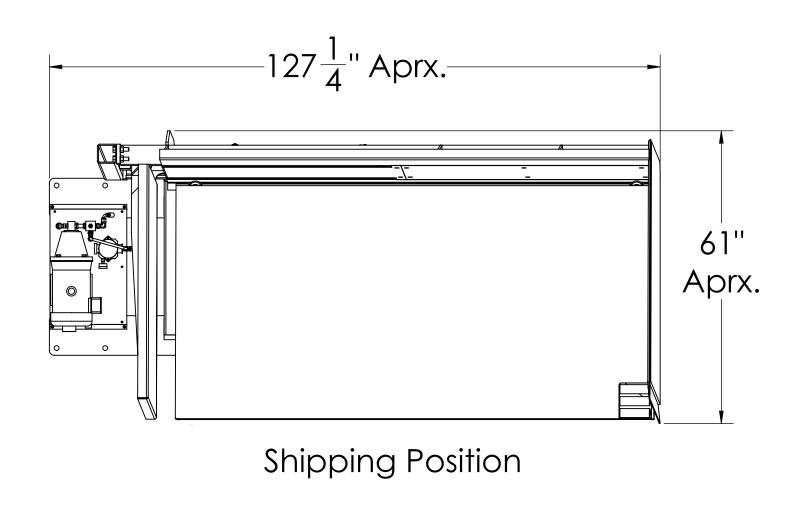

| PSR-104 Pallet Retriever                                                 | Date:       | 11/09/2014      |
|--------------------------------------------------------------------------|-------------|-----------------|
| 5 Deg. Tilt Option                                                       | Scale:      | 1:xx            |
| CHERRY'S INDUSTRIAL EQUIPMENT 600 Morse Ave. Elk Grove Village, IL 60007 | Drawn By:   | RJL             |
|                                                                          | Checked By: | RJL             |
|                                                                          | Material:   | PCS             |
|                                                                          | Weight:     | 4450 lbs. Aprx. |
|                                                                          | Drawing #:  | PSR-104         |