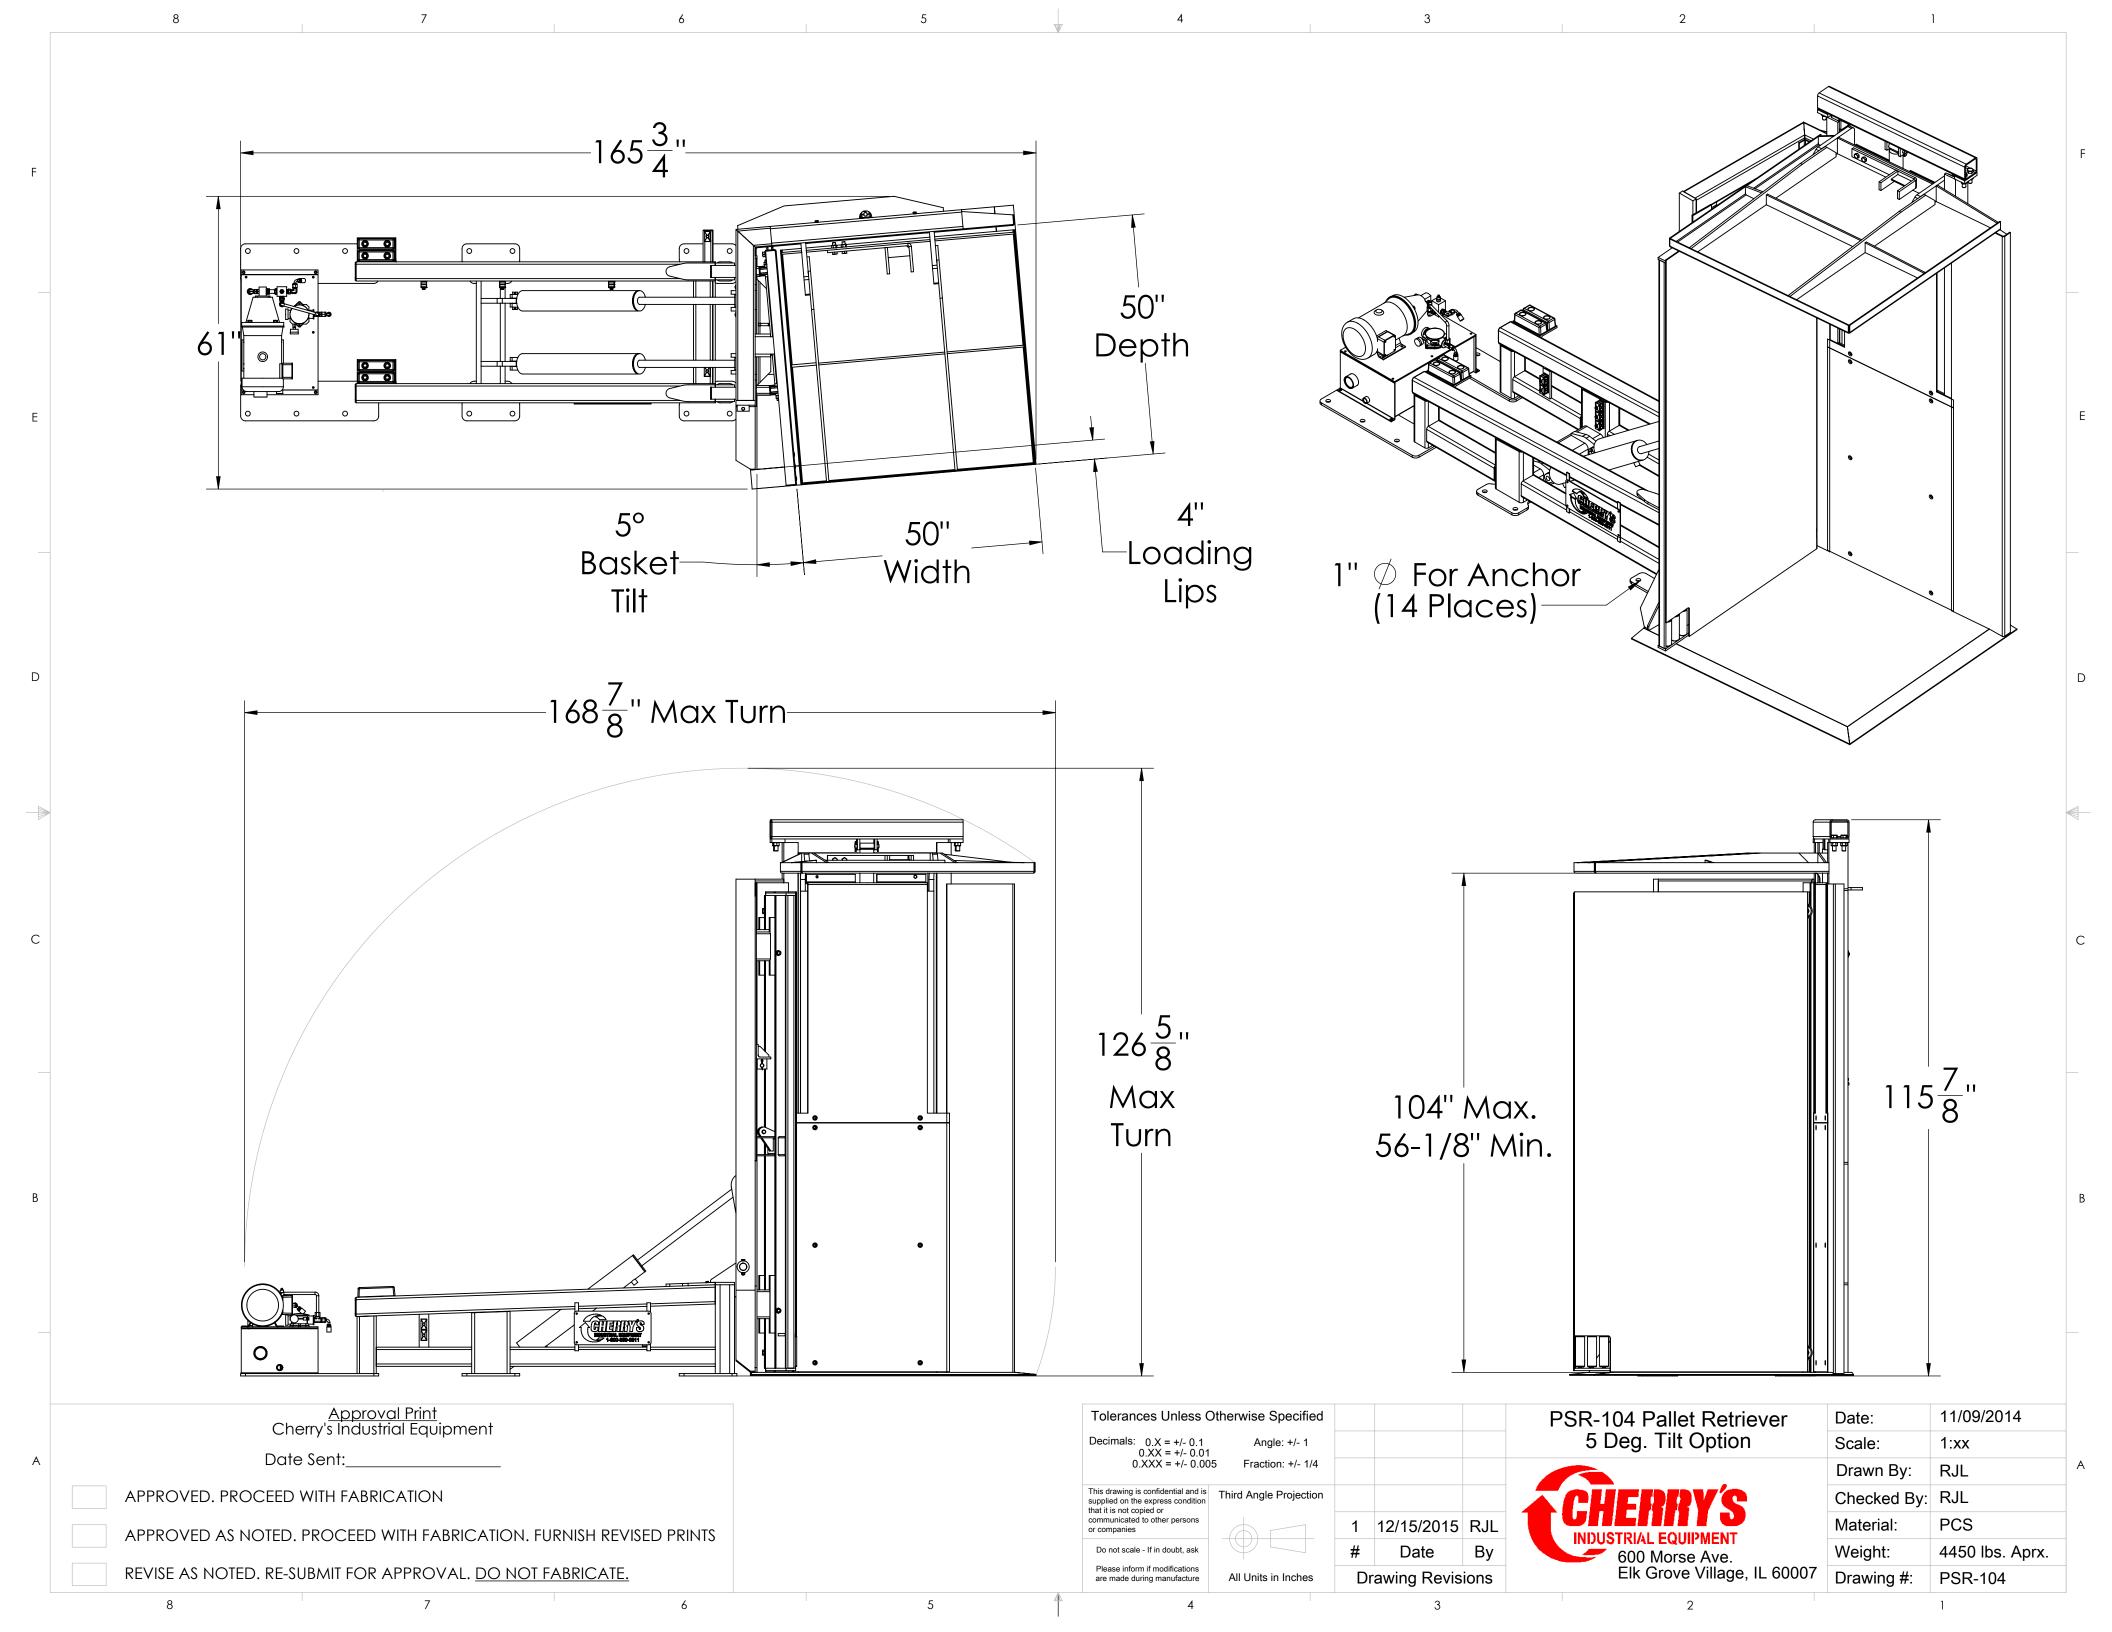

| PSR-104 Pallet Retriever                                                 | Date:       | 11/09/2014      |
|--------------------------------------------------------------------------|-------------|-----------------|
| 5 Deg. Tilt Option                                                       | Scale:      | 1:xx            |
| CHERRY'S INDUSTRIAL EQUIPMENT 600 Morse Ave. Elk Grove Village, IL 60007 | Drawn By:   | RJL             |
|                                                                          | Checked By: | RJL             |
|                                                                          | Material:   | PCS             |
|                                                                          | Weight:     | 4450 lbs. Aprx. |
|                                                                          | Drawing #:  | PSR-104         |