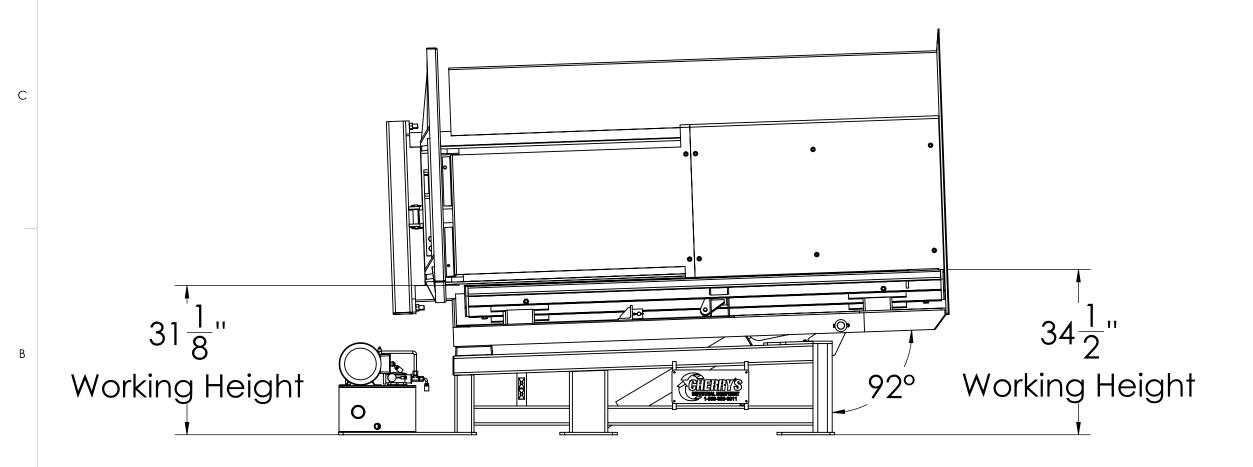

| PSR-104 Pallet Retriever                                                 | Date:       | 11/09/2014      |
|--------------------------------------------------------------------------|-------------|-----------------|
| 5 Deg. Tilt Option                                                       | Scale:      | 1:xx            |
| CHERRY'S INDUSTRIAL EQUIPMENT 600 Morse Ave. Elk Grove Village, IL 60007 | Drawn By:   | RJL             |
|                                                                          | Checked By: | RJL             |
|                                                                          | Material:   | PCS             |
|                                                                          | Weight:     | 4450 lbs. Aprx. |
|                                                                          | Drawing #:  | PSR-104         |