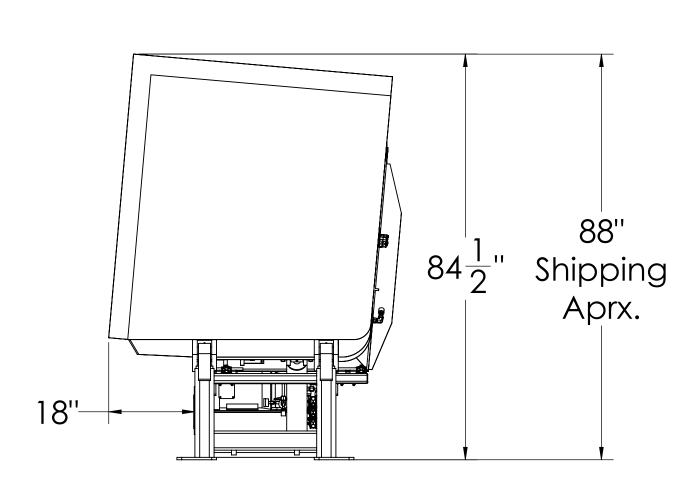

| PSR-104 Pallet Retriever                                                 | Date:       | 11/09/2014      |
|--------------------------------------------------------------------------|-------------|-----------------|
| 5 Deg. Tilt Option                                                       | Scale:      | 1:xx            |
| CHERRY'S INDUSTRIAL EQUIPMENT 600 Morse Ave. Elk Grove Village, IL 60007 | Drawn By:   | RJL             |
|                                                                          | Checked By: | RJL             |
|                                                                          | Material:   | PCS             |
|                                                                          | Weight:     | 4450 lbs. Aprx. |
|                                                                          | Drawing #:  | PSR-104         |