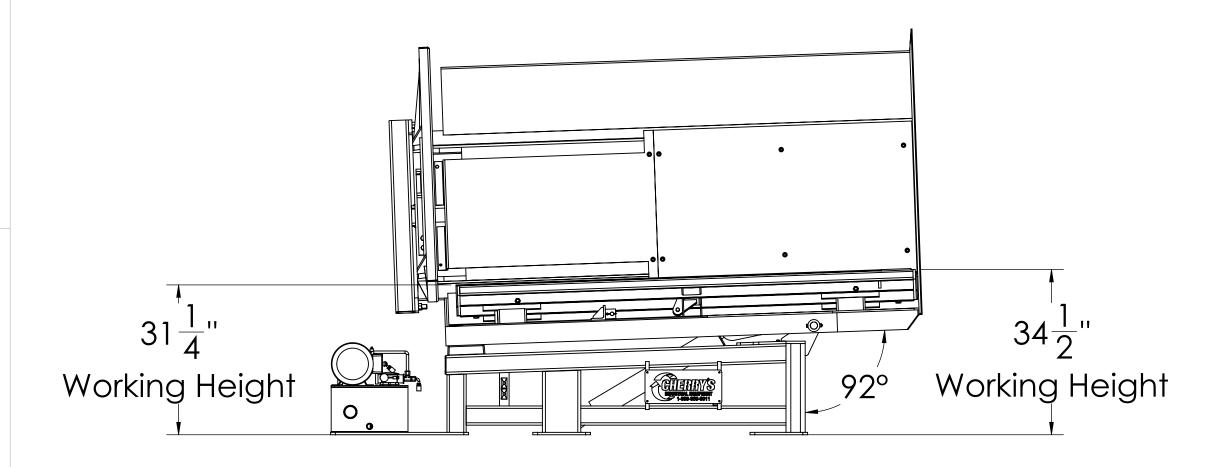

|  | PSR-100 Pallet Retriever      | Date:       | 11/09/2014      |  |
|--|-------------------------------|-------------|-----------------|--|
|  | 5 Deg. Tilt Option            | Scale:      | 1:xx            |  |
|  |                               | Drawn By:   | RJL             |  |
|  | CHERRY'S INDUSTRIAL EQUIPMENT | Checked By: | RJL             |  |
|  |                               | Material:   | PCS             |  |
|  | 600 Morse Ave.                | Weight:     | 4300 lbs. Aprx. |  |
|  | Elk Grove Village, IL 60007   | Drawing #:  | PSR-100         |  |
|  |                               |             |                 |  |