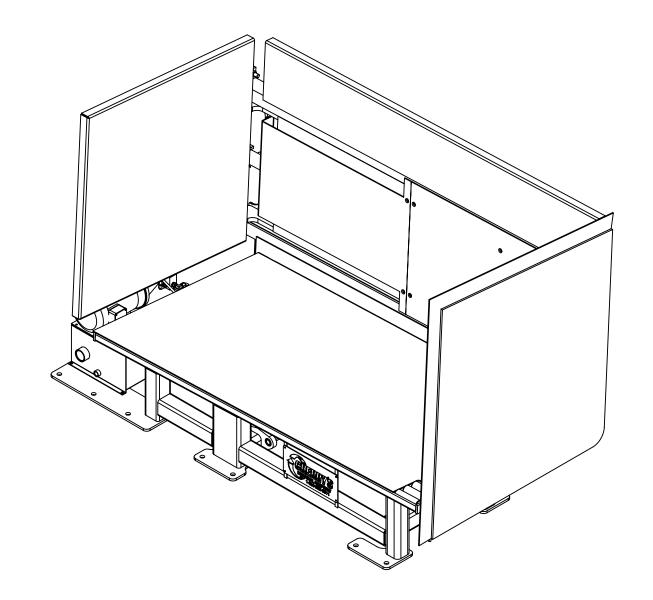

|  | PSR-100 Pallet Retriever      | Date:       | 11/09/2014      |  |
|--|-------------------------------|-------------|-----------------|--|
|  | 5 Deg. Tilt Option            | Scale:      | 1:xx            |  |
|  |                               | Drawn By:   | RJL             |  |
|  | CHERRY'S INDUSTRIAL EQUIPMENT | Checked By: | RJL             |  |
|  |                               | Material:   | PCS             |  |
|  | 600 Morse Ave.                | Weight:     | 4300 lbs. Aprx. |  |
|  | Elk Grove Village, IL 60007   | Drawing #:  | PSR-100         |  |
|  |                               |             |                 |  |