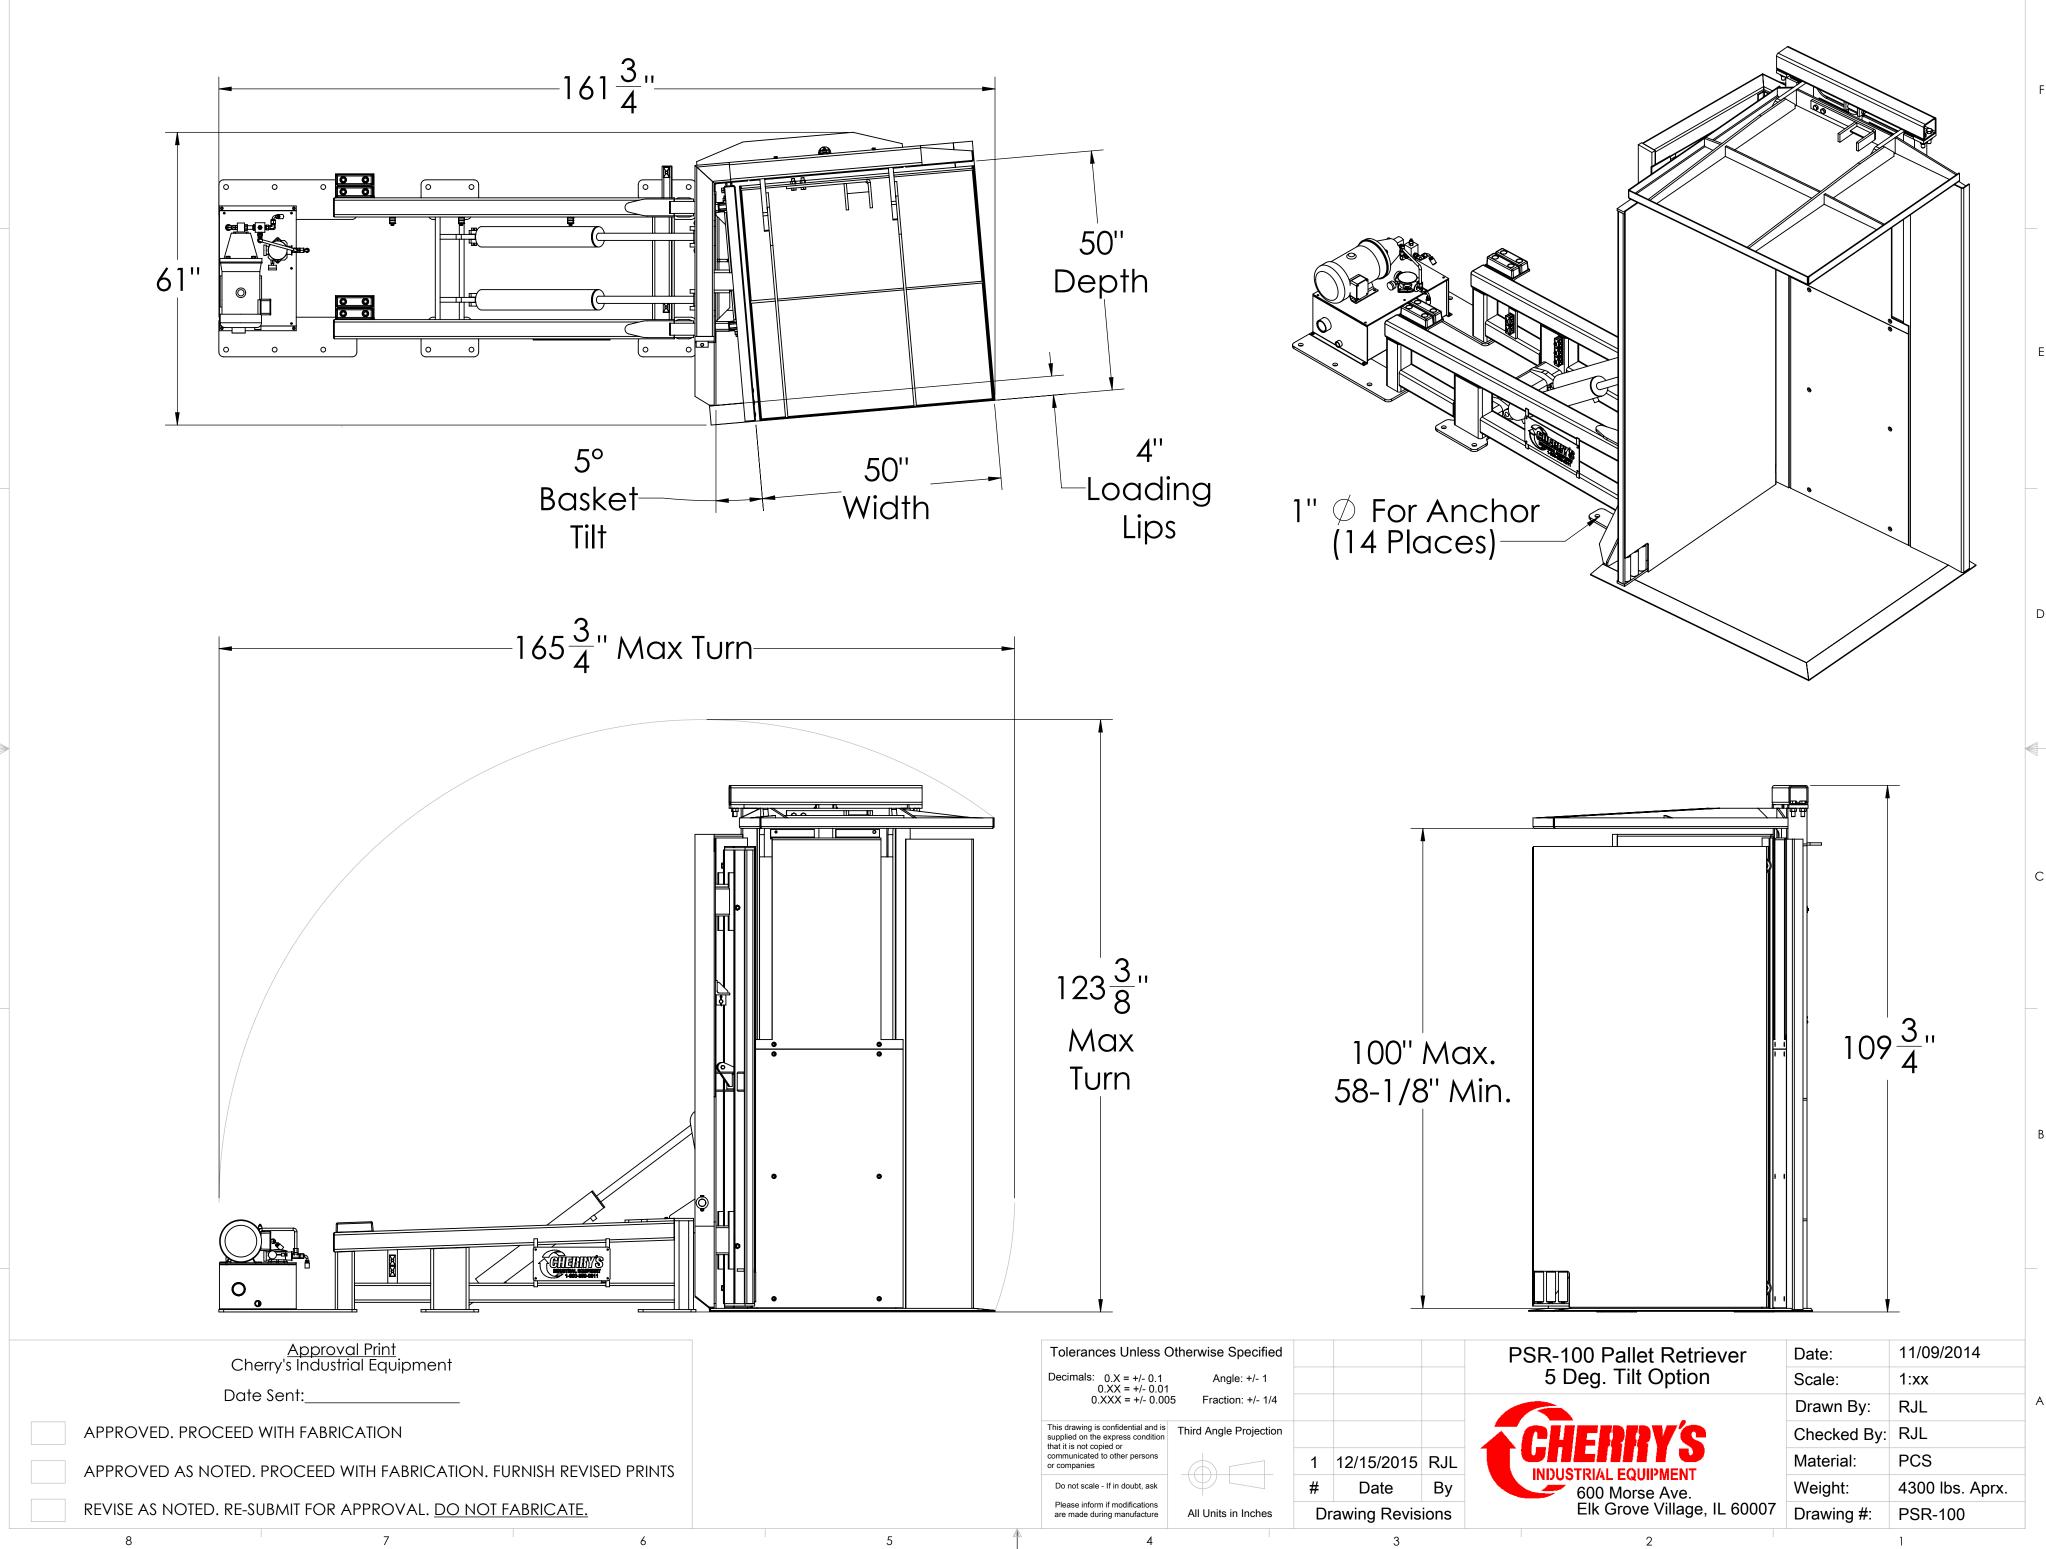

|  | PSR-100 Pallet Retriever      | Date:       | 11/09/2014      |  |
|--|-------------------------------|-------------|-----------------|--|
|  | 5 Deg. Tilt Option            | Scale:      | 1:xx            |  |
|  |                               | Drawn By:   | RJL             |  |
|  | CHERRY'S INDUSTRIAL EQUIPMENT | Checked By: | RJL             |  |
|  |                               | Material:   | PCS             |  |
|  | 600 Morse Ave.                | Weight:     | 4300 lbs. Aprx. |  |
|  | Elk Grove Village, IL 60007   | Drawing #:  | PSR-100         |  |
|  |                               |             |                 |  |