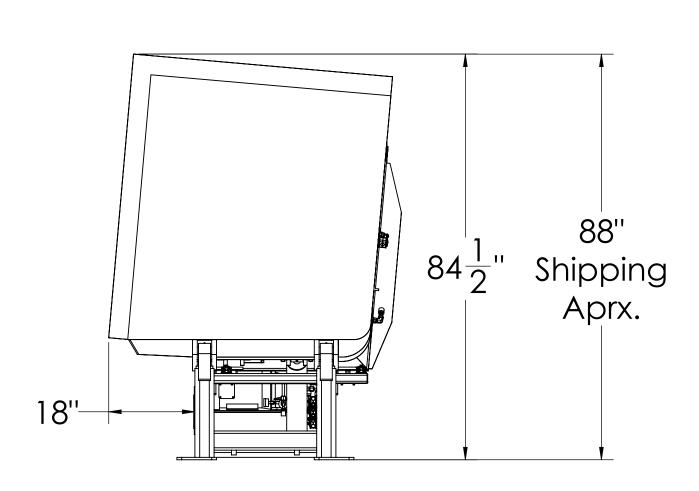

|  | PSR-100 Pallet Retriever      | Date:       | 11/09/2014      |  |
|--|-------------------------------|-------------|-----------------|--|
|  | 5 Deg. Tilt Option            | Scale:      | 1:xx            |  |
|  |                               | Drawn By:   | RJL             |  |
|  | CHERRY'S INDUSTRIAL EQUIPMENT | Checked By: | RJL             |  |
|  |                               | Material:   | PCS             |  |
|  | 600 Morse Ave.                | Weight:     | 4300 lbs. Aprx. |  |
|  | Elk Grove Village, IL 60007   | Drawing #:  | PSR-100         |  |
|  |                               |             |                 |  |