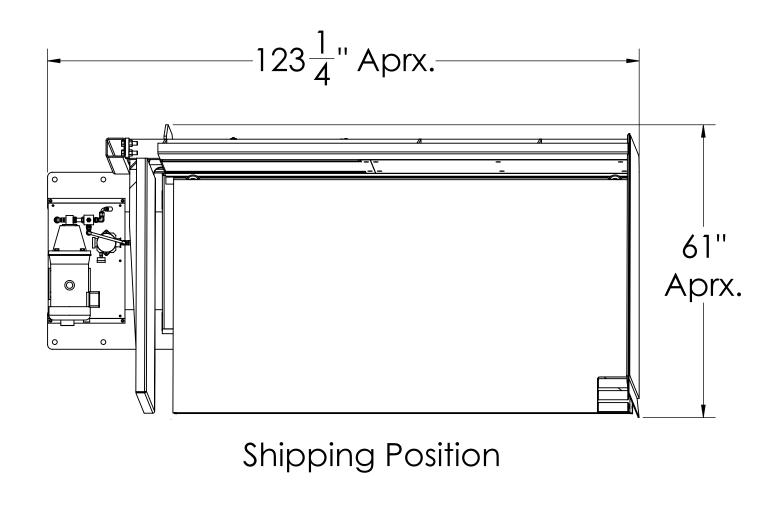

|  | PSR-100 Pallet Retriever      | Date:       | 11/09/2014      |  |
|--|-------------------------------|-------------|-----------------|--|
|  | 5 Deg. Tilt Option            | Scale:      | 1:xx            |  |
|  |                               | Drawn By:   | RJL             |  |
|  | CHERRY'S INDUSTRIAL EQUIPMENT | Checked By: | RJL             |  |
|  |                               | Material:   | PCS             |  |
|  | 600 Morse Ave.                | Weight:     | 4300 lbs. Aprx. |  |
|  | Elk Grove Village, IL 60007   | Drawing #:  | PSR-100         |  |
|  |                               |             |                 |  |