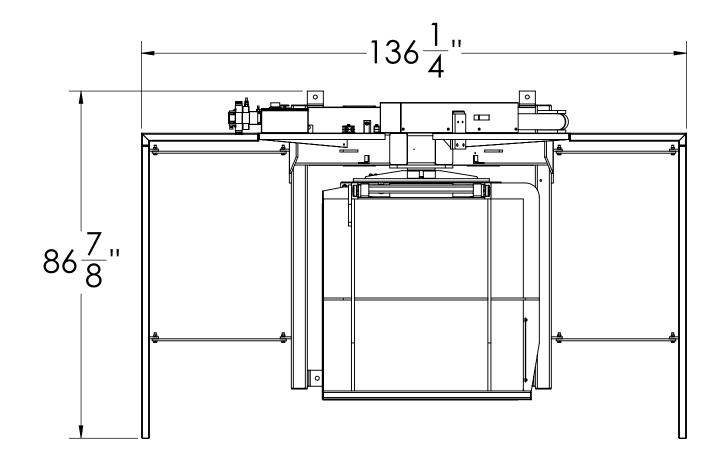

SC-90P Pallet Inverter 10/04/2013 Date: **Rail Guarding Option** DNS Scale: Drawn By: RJL Checked By: RJL PCS Material: 4150 lbs. Aprx. Weight: 600 Morse Ave. Elk Grove Village, IL 60007 Drawing #: SC-90P-GR\_01a