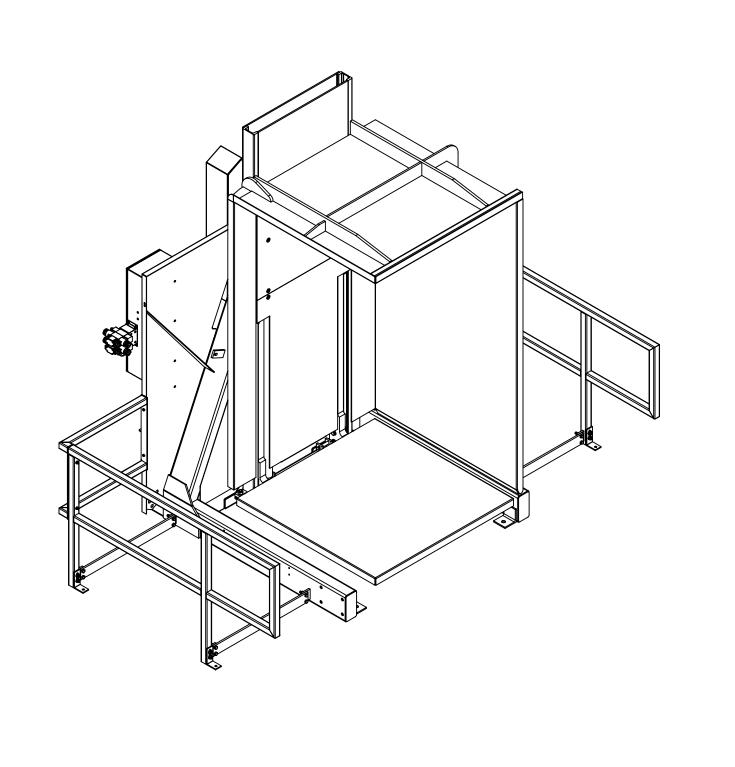

SC-90P Pallet Inverter 10/04/2013 Date: **Rail Guarding Option** DNS Scale: Drawn By: RJL Checked By: RJL PCS Material: 4150 lbs. Aprx. Weight: 600 Morse Ave. Elk Grove Village, IL 60007 Drawing #: SC-90P-GR\_01a