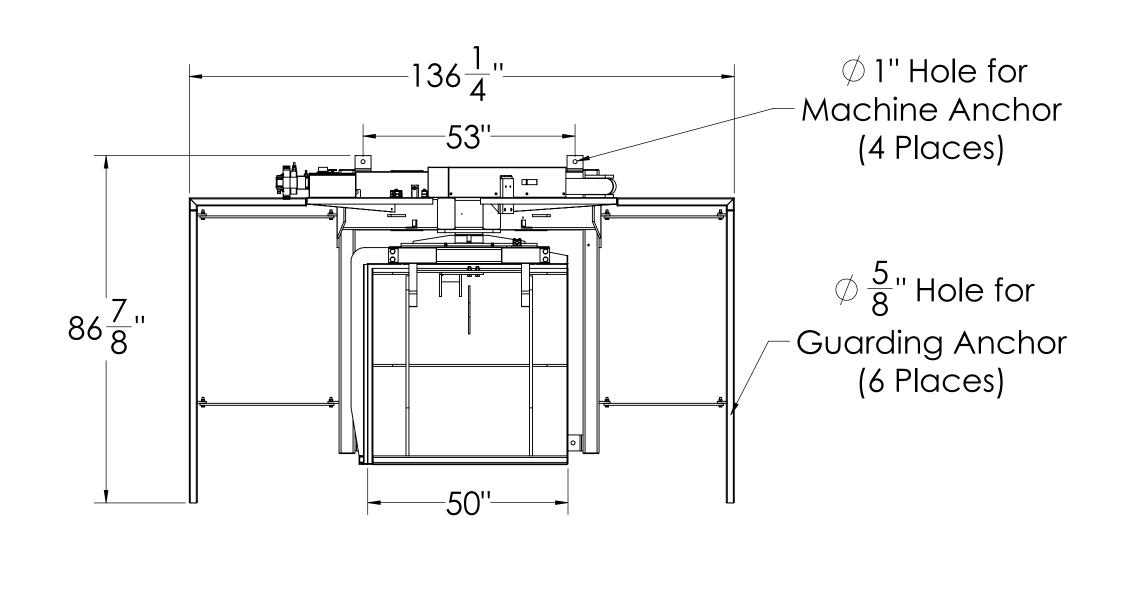

3



6

5



Date Sent: APPROVED. PROCEED WITH FABRICATION APPROVED AS NOTED. PROCEED WITH FABRICATION. FURNISH REVISED PRINTS REVISE AS NOTED. RE-SUBMIT FOR APPROVAL. DO NOT FABRICATE.

Tolerances Unless Otherwise Specified Decimals: 0.X = +/-0.1 0.XX = +/-0.01 0.XXX = +/-0.005Angle: +/- 1 Fraction: +/- 1/4 This drawing is confidential and is supplied on the express condition that it is not copied or communicated to other persons or companies Do not scale - If in doubt, ask Date Please inform if modifications **Drawing Revisions** All Units in Inches are made during manufacture

SC-90P Pallet Inverter 10/04/2013 Date: **Rail Guarding Option** DNS Scale: Drawn By: RJL Checked By: RJL PCS Material: 4150 lbs. Aprx. Weight: 600 Morse Ave. Elk Grove Village, IL 60007 Drawing #: SC-90P-GR\_