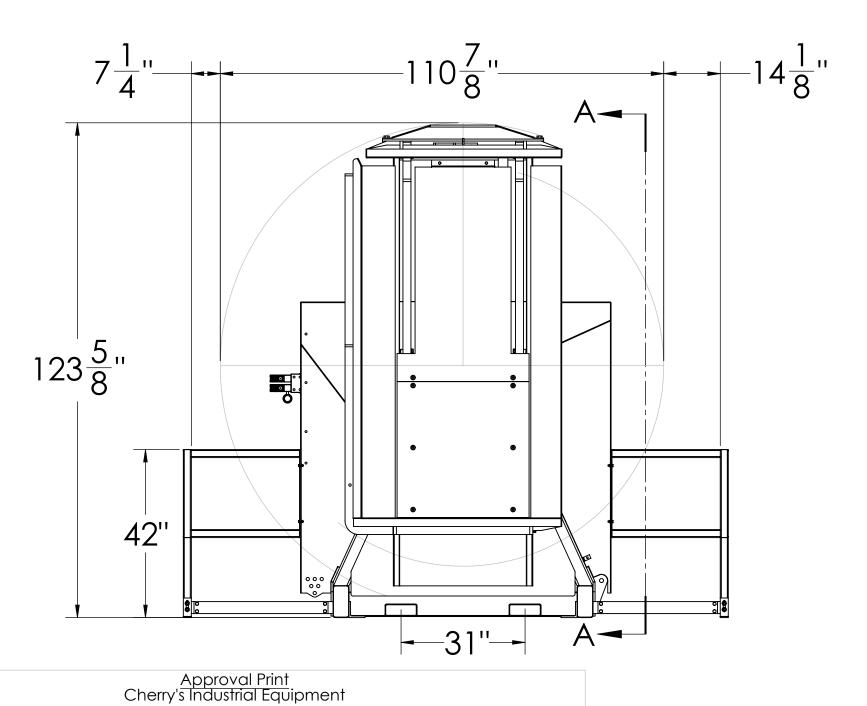

3



6

5



Date Sent: APPROVED. PROCEED WITH FABRICATION APPROVED AS NOTED. PROCEED WITH FABRICATION. FURNISH REVISED PRINTS REVISE AS NOTED. RE-SUBMIT FOR APPROVAL. DO NOT FABRICATE.

Tolerances Unless Otherwise Specified Decimals: 0.X = +/-0.1 0.XX = +/-0.01 0.XXX = +/-0.005Angle: +/- 1 Fraction: +/- 1/4 This drawing is confidential and is supplied on the express condition that it is not copied or communicated to other persons or companies Do not scale - If in doubt, ask Date Please inform if modifications **Drawing Revisions** All Units in Inches are made during manufacture

SC-90P Pallet Inverter 10/04/2013 Date: **Rail Guarding Option** DNS Scale: Drawn By: RJL Checked By: RJL PCS Material: 4150 lbs. Aprx. Weight: 600 Morse Ave. Elk Grove Village, IL 60007 Drawing #: SC-90P-GR\_01a