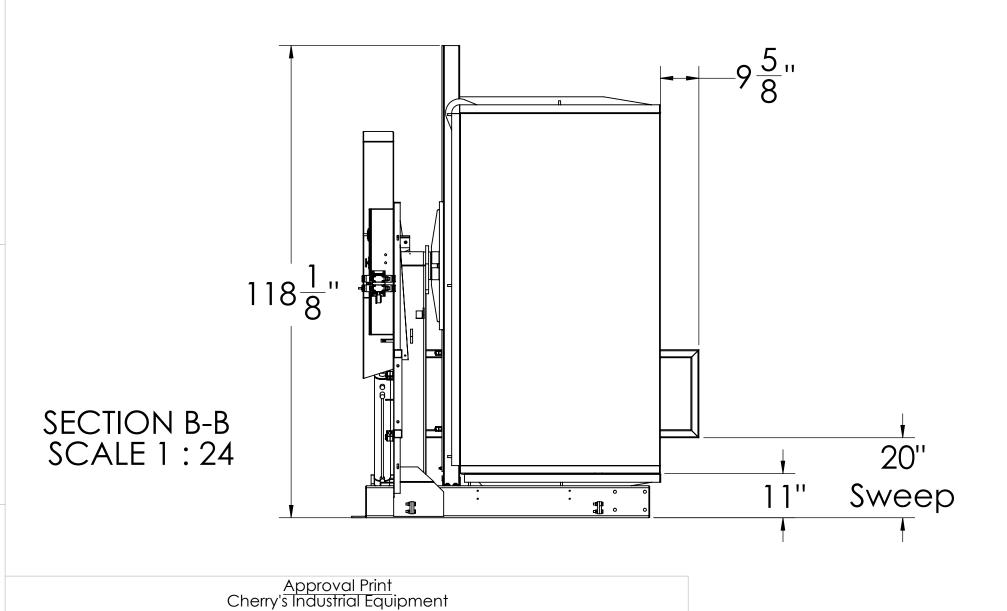

SC-90P Pallet Inverter 10/04/2013 Date: **Rail Guarding Option** DNS Scale: Drawn By: RJL Checked By: RJL PCS Material: 4150 lbs. Aprx. Weight: 600 Morse Ave. Elk Grove Village, IL 60007 Drawing #: SC-90P-GR\_01a