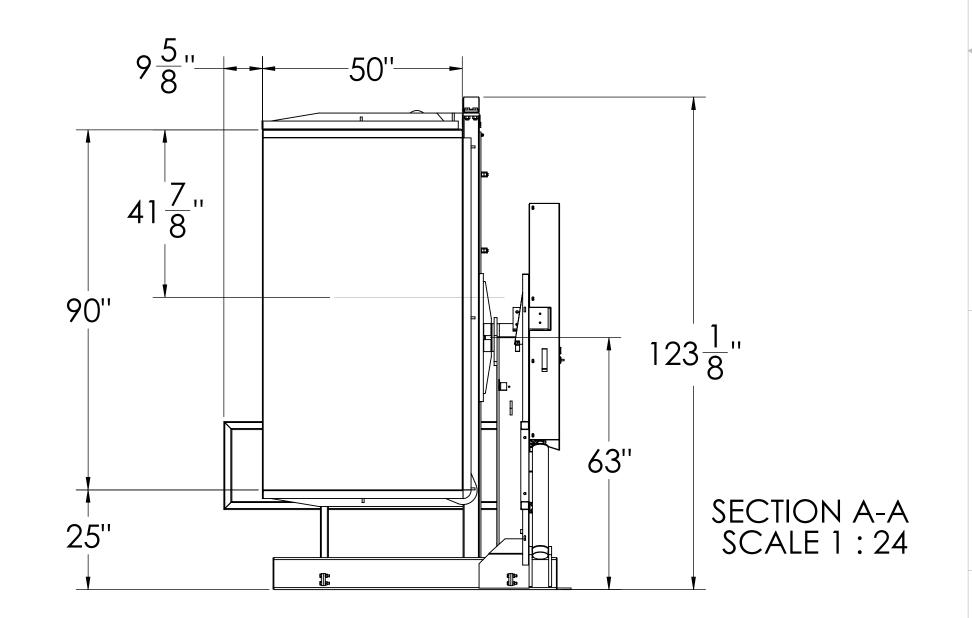

3



6

5



Date Sent: APPROVED. PROCEED WITH FABRICATION APPROVED AS NOTED. PROCEED WITH FABRICATION. FURNISH REVISED PRINTS REVISE AS NOTED. RE-SUBMIT FOR APPROVAL. DO NOT FABRICATE.

Tolerances Unless Otherwise Specified Decimals: 0.X = +/-0.1 0.XX = +/-0.01 0.XXX = +/-0.005Angle: +/- 1 Fraction: +/- 1/4 This drawing is confidential and is supplied on the express condition that it is not copied or communicated to other persons or companies Do not scale - If in doubt, ask Date Please inform if modifications **Drawing Revisions** All Units in Inches are made during manufacture

SC-90P Pallet Inverter 10/04/2013 Date: **Rail Guarding Option** DNS Scale: Drawn By: RJL Checked By: RJL PCS Material: 4150 lbs. Aprx. Weight: 600 Morse Ave. Elk Grove Village, IL 60007 Drawing #: SC-90P-GR\_01a







Date