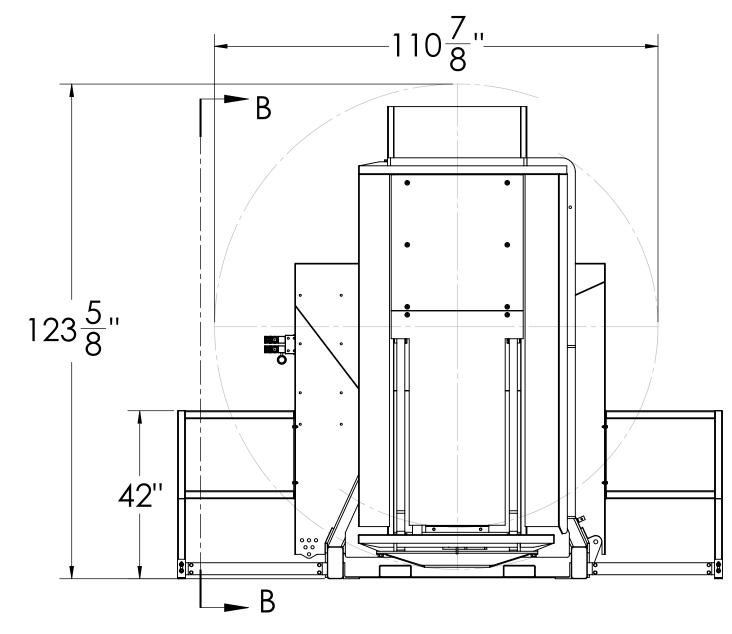

SC-90P Pallet Inverter 10/04/2013 Date: **Rail Guarding Option** DNS Scale: Drawn By: RJL Checked By: RJL PCS Material: 4150 lbs. Aprx. Weight: 600 Morse Ave. Elk Grove Village, IL 60007 Drawing #: SC-90P-GR\_01a