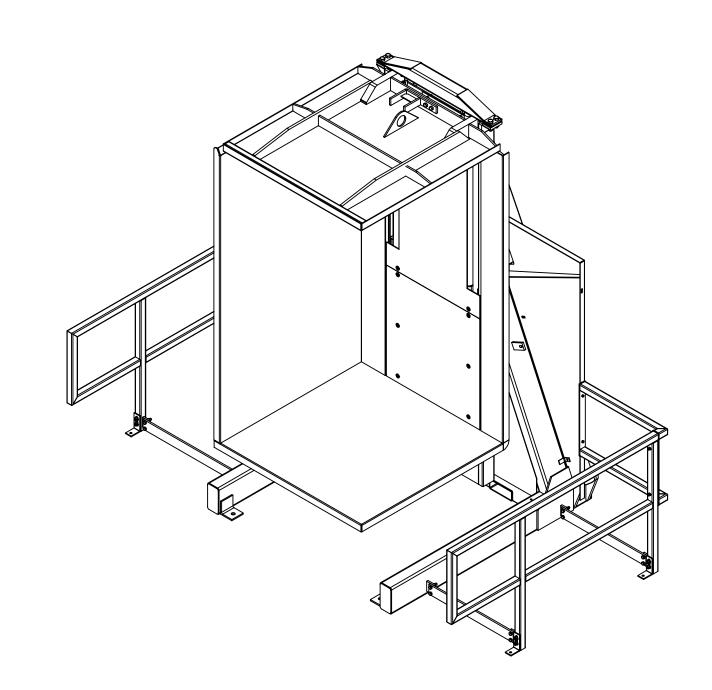

3



6

5



Date Sent: APPROVED. PROCEED WITH FABRICATION APPROVED AS NOTED. PROCEED WITH FABRICATION. FURNISH REVISED PRINTS REVISE AS NOTED. RE-SUBMIT FOR APPROVAL. DO NOT FABRICATE.

Tolerances Unless Otherwise Specified Decimals: 0.X = +/-0.1 0.XX = +/-0.01 0.XXX = +/-0.005Angle: +/- 1 Fraction: +/- 1/4 This drawing is confidential and is supplied on the express condition that it is not copied or communicated to other persons or companies Do not scale - If in doubt, ask Date Please inform if modifications **Drawing Revisions** All Units in Inches are made during manufacture

SC-90P Pallet Inverter 10/04/2013 Date: **Rail Guarding Option** DNS Scale: Drawn By: RJL Checked By: RJL PCS Material: 4150 lbs. Aprx. Weight: 600 Morse Ave. Elk Grove Village, IL 60007 Drawing #: SC-90P-GR\_01