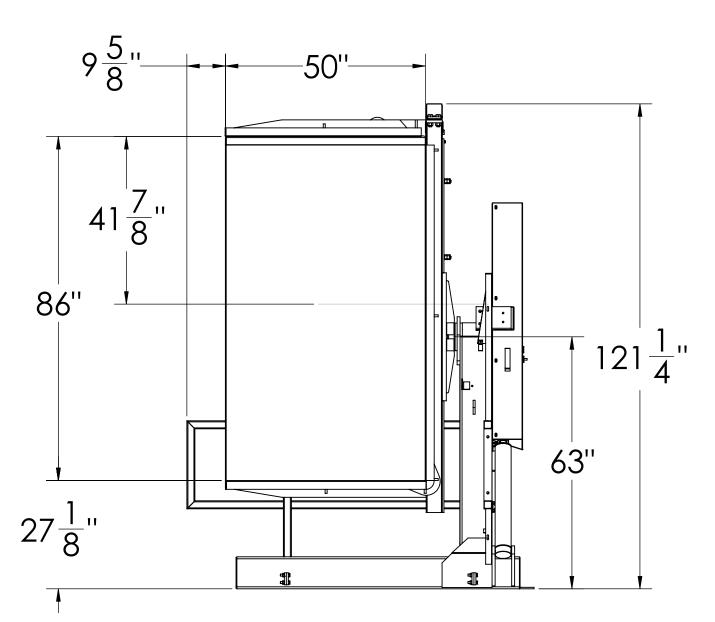

|                                               | SC-86P Pallet Inverter | Date:       | 09/26/2013      |
|-----------------------------------------------|------------------------|-------------|-----------------|
|                                               | Rail Guarding Option   | Scale:      | DNS             |
|                                               | Drawn By:              | RJL         |                 |
|                                               | <b>▲CHERRY'S</b>       | Checked By: | RJL             |
| INDUSTRIAL EQUIPMENT                          | Material:              | PCS         |                 |
| 600 Morse Ave.<br>Elk Grove Village, IL 60007 |                        | Weight:     | 3950 lbs. Aprx. |
|                                               |                        | Drawing #:  | SC-86P-GR_01a   |
|                                               |                        |             |                 |