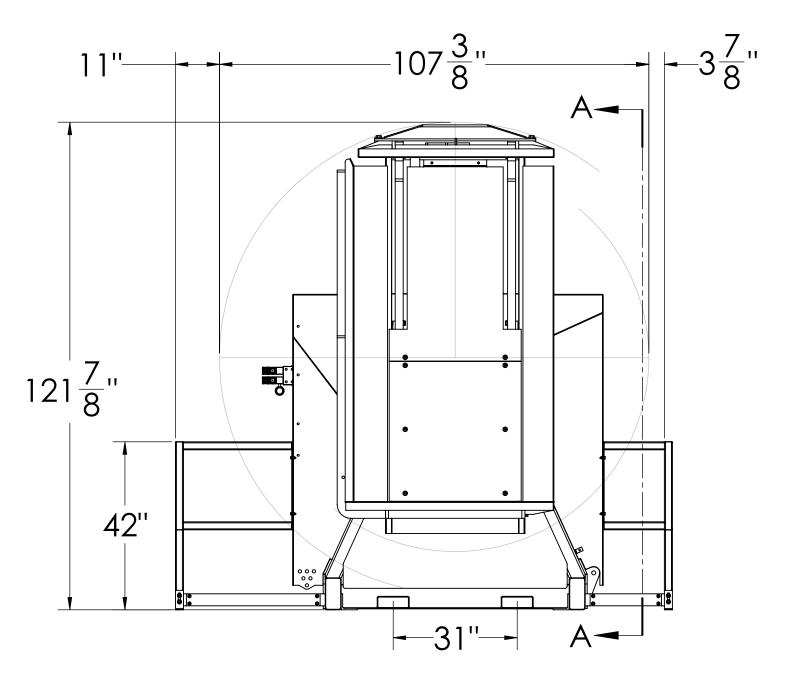

3

SECTION A-A SCALE 1:24

| Approval Print Cherry's Industrial Equipment                        |
|---------------------------------------------------------------------|
| Date Sent:                                                          |
| APPROVED. PROCEED WITH FABRICATION                                  |
| APPROVED AS NOTED. PROCEED WITH FABRICATION. FURNISH REVISED PRINTS |
| REVISE AS NOTED. RE-SUBMIT FOR APPROVAL. DO NOT FABRICATE.          |

|                                               | SC-86P Pallet Inverter | Date:       | 09/26/2013      |
|-----------------------------------------------|------------------------|-------------|-----------------|
|                                               | Rail Guarding Option   | Scale:      | DNS             |
|                                               | Drawn By:              | RJL         |                 |
|                                               | <b>▲CHERRY'S</b>       | Checked By: | RJL             |
| INDUSTRIAL EQUIPMENT                          | Material:              | PCS         |                 |
| 600 Morse Ave.<br>Elk Grove Village, IL 60007 |                        | Weight:     | 3950 lbs. Aprx. |
|                                               |                        | Drawing #:  | SC-86P-GR_01a   |
|                                               |                        |             |                 |