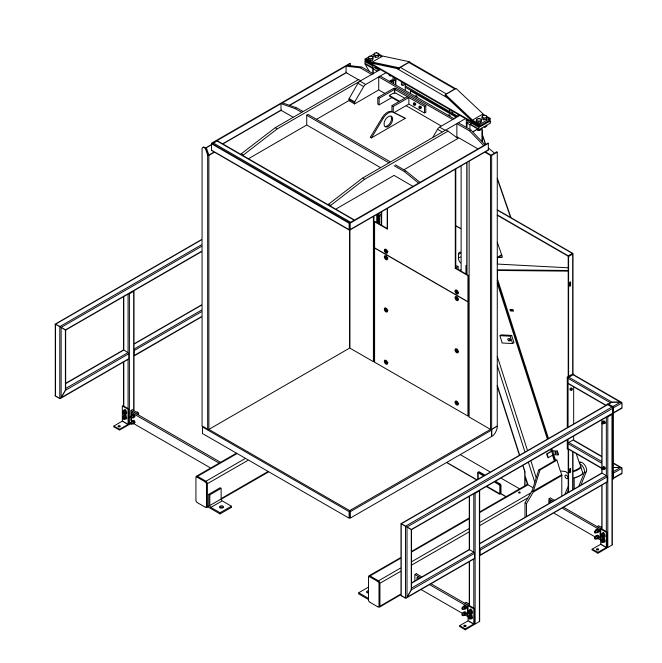

|                                               | SC-86P Pallet Inverter | Date:       | 09/26/2013      |
|-----------------------------------------------|------------------------|-------------|-----------------|
|                                               | Rail Guarding Option   | Scale:      | DNS             |
|                                               | Drawn By:              | RJL         |                 |
|                                               | <b>▲CHERRY'S</b>       | Checked By: | RJL             |
| INDUSTRIAL EQUIPMENT                          | Material:              | PCS         |                 |
| 600 Morse Ave.<br>Elk Grove Village, IL 60007 |                        | Weight:     | 3950 lbs. Aprx. |
|                                               |                        | Drawing #:  | SC-86P-GR_01a   |
|                                               |                        |             |                 |