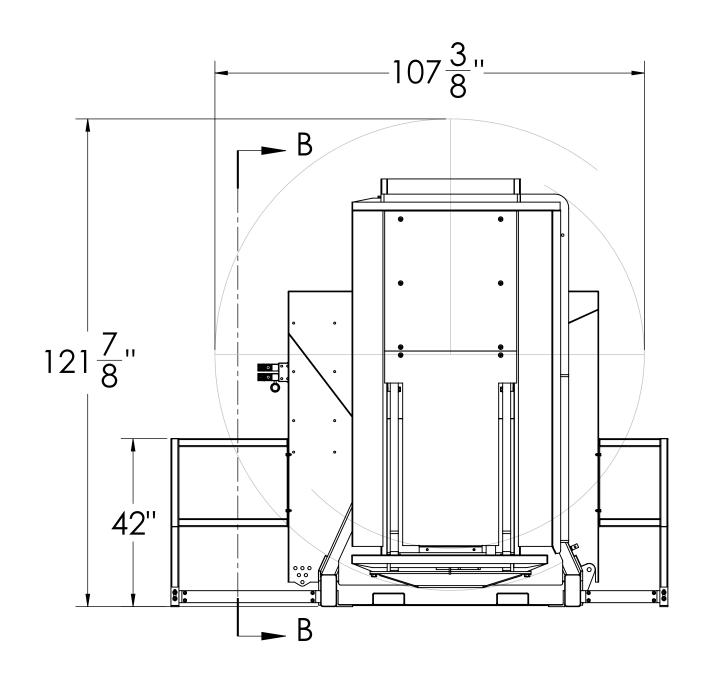

|                                               | SC-86P Pallet Inverter | Date:       | 09/26/2013      |
|-----------------------------------------------|------------------------|-------------|-----------------|
|                                               | Rail Guarding Option   | Scale:      | DNS             |
|                                               | Drawn By:              | RJL         |                 |
|                                               | <b>▲CHERRY'S</b>       | Checked By: | RJL             |
| INDUSTRIAL EQUIPMENT                          | Material:              | PCS         |                 |
| 600 Morse Ave.<br>Elk Grove Village, IL 60007 |                        | Weight:     | 3950 lbs. Aprx. |
|                                               |                        | Drawing #:  | SC-86P-GR_01a   |
|                                               |                        |             |                 |