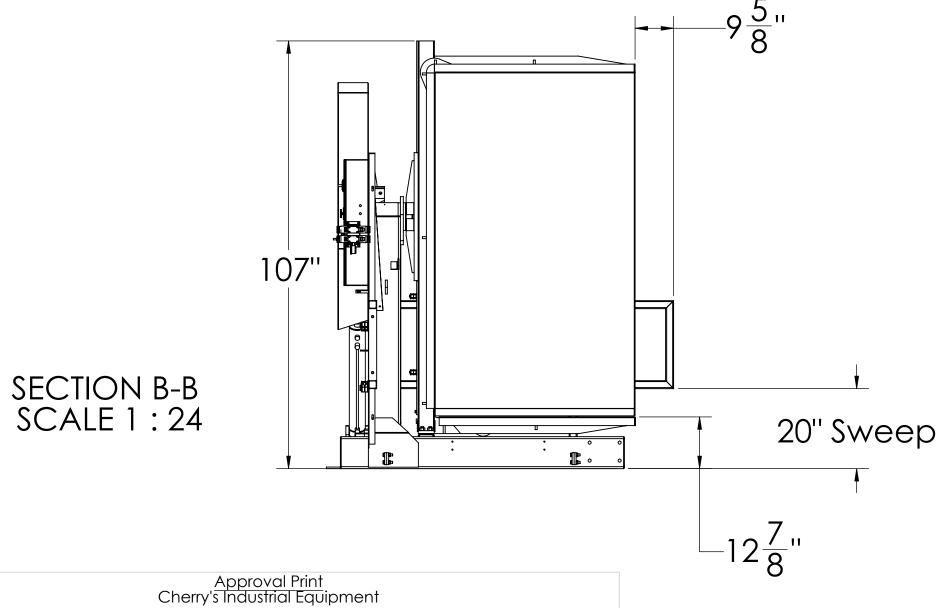

3

SECTION A-A SCALE 1:24

| Approval Print Cherry's Industrial Equipment                        |
|---------------------------------------------------------------------|
| Date Sent:                                                          |
| APPROVED. PROCEED WITH FABRICATION                                  |
| APPROVED AS NOTED. PROCEED WITH FABRICATION. FURNISH REVISED PRINTS |
| REVISE AS NOTED. RE-SUBMIT FOR APPROVAL. DO NOT FABRICATE.          |

|                                               | SC-86P Pallet Inverter | Date:       | 09/26/2013      |
|-----------------------------------------------|------------------------|-------------|-----------------|
|                                               | Rail Guarding Option   | Scale:      | DNS             |
|                                               | Drawn By:              | RJL         |                 |
|                                               | <b>▲CHERRY'S</b>       | Checked By: | RJL             |
| INDUSTRIAL EQUIPMENT                          | Material:              | PCS         |                 |
| 600 Morse Ave.<br>Elk Grove Village, IL 60007 |                        | Weight:     | 3950 lbs. Aprx. |
|                                               |                        | Drawing #:  | SC-86P-GR_01a   |
|                                               |                        |             |                 |