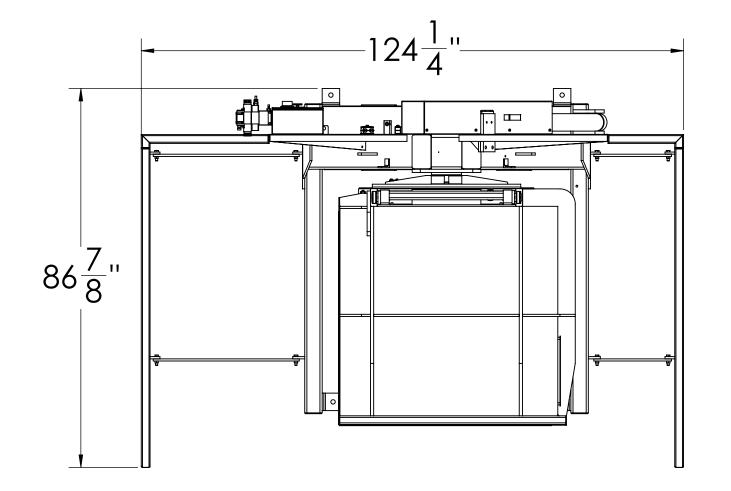

|                                               | SC-86P Pallet Inverter | Date:       | 09/26/2013      |
|-----------------------------------------------|------------------------|-------------|-----------------|
|                                               | Rail Guarding Option   | Scale:      | DNS             |
|                                               | Drawn By:              | RJL         |                 |
|                                               | <b>▲CHERRY'S</b>       | Checked By: | RJL             |
| INDUSTRIAL EQUIPMENT                          | Material:              | PCS         |                 |
| 600 Morse Ave.<br>Elk Grove Village, IL 60007 |                        | Weight:     | 3950 lbs. Aprx. |
|                                               |                        | Drawing #:  | SC-86P-GR_01a   |
|                                               |                        |             |                 |