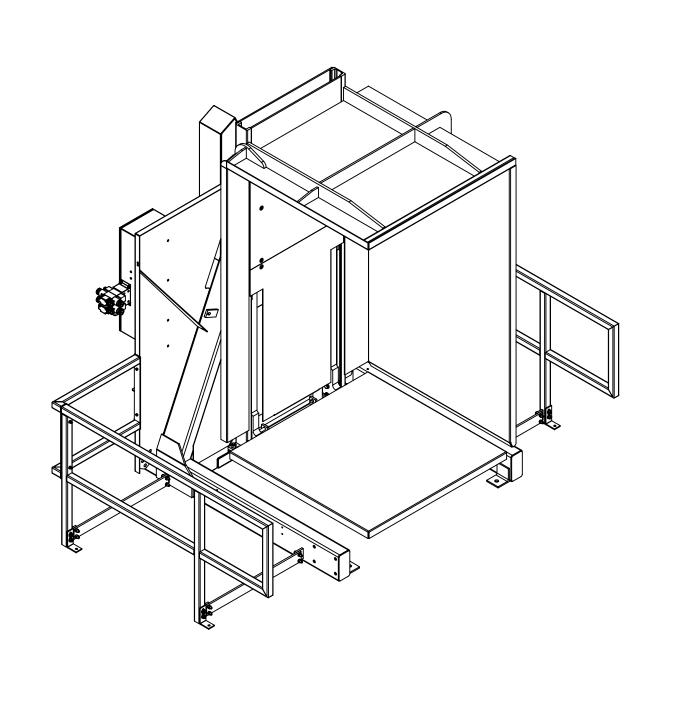

|                                               | SC-86P Pallet Inverter | Date:       | 09/26/2013      |
|-----------------------------------------------|------------------------|-------------|-----------------|
|                                               | Rail Guarding Option   | Scale:      | DNS             |
|                                               | Drawn By:              | RJL         |                 |
|                                               | <b>▲CHERRY'S</b>       | Checked By: | RJL             |
| INDUSTRIAL EQUIPMENT                          | Material:              | PCS         |                 |
| 600 Morse Ave.<br>Elk Grove Village, IL 60007 |                        | Weight:     | 3950 lbs. Aprx. |
|                                               |                        | Drawing #:  | SC-86P-GR_01a   |
|                                               |                        |             |                 |