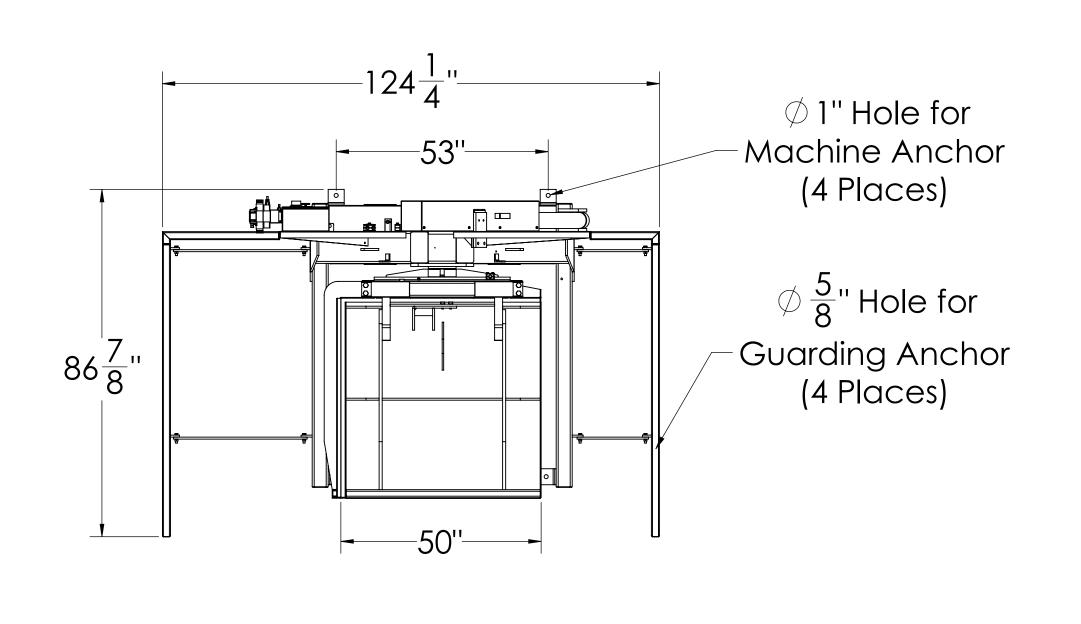

|                                               | SC-86P Pallet Inverter | Date:       | 09/26/2013      |
|-----------------------------------------------|------------------------|-------------|-----------------|
|                                               | Rail Guarding Option   | Scale:      | DNS             |
|                                               | Drawn By:              | RJL         |                 |
|                                               | <b>▲CHERRY'S</b>       | Checked By: | RJL             |
| INDUSTRIAL EQUIPMENT                          | Material:              | PCS         |                 |
| 600 Morse Ave.<br>Elk Grove Village, IL 60007 |                        | Weight:     | 3950 lbs. Aprx. |
|                                               |                        | Drawing #:  | SC-86P-GR_01a   |
|                                               |                        |             |                 |