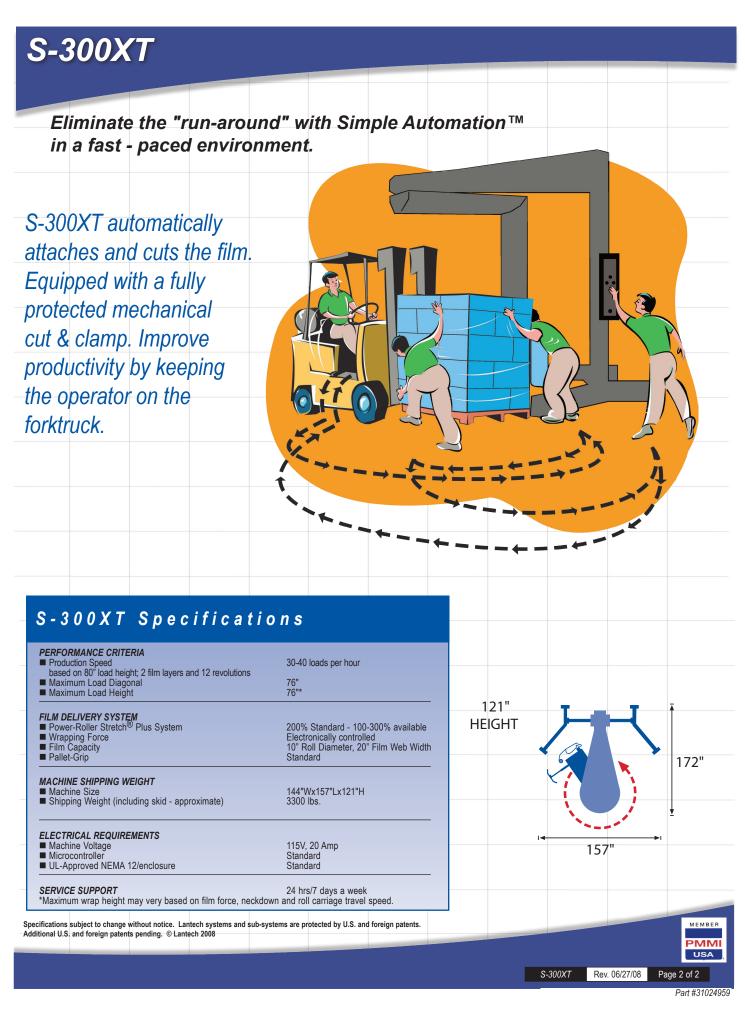

www.StretchWrapping.com S-300X7 Productivity Stretch Wrapping System Automation in a Semi-automatic stretch wrapping environment. Improve your flow and productivity Multiple configurations available Single unit Side by side units 4 machine system Dock door lay-out antech.com Simple Automation™ Automatic film cut & clamp Eliminates wasted operator time getting on and off the fork truck Reduces risk of injuries Fully protected mechanical cut & clamp S-300XT pallet-grip Patented "Lock Your Load to the Pallet" System 3 Year Warranty Reduce Load Shifting Unlimited Cycles All Components Reduce Product Damage SATNARAUD HOS More field-tested packaging solutions @ www.StretchWrapping.com S-300XT Rev. 06/27/08 Page 1 of 2