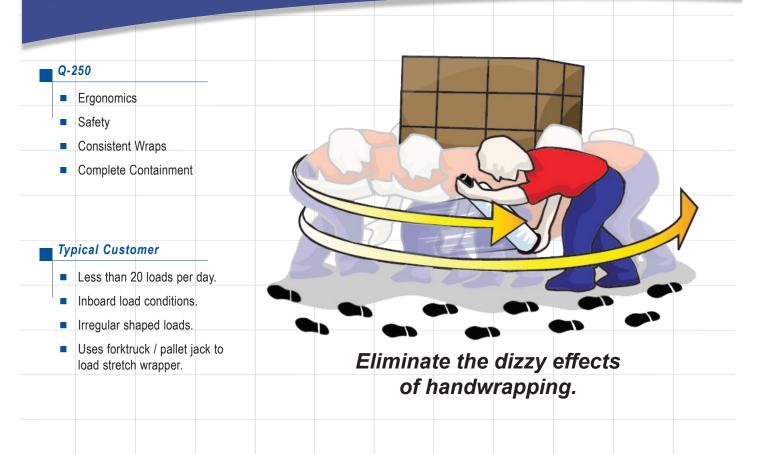

## Q-250



## Q-250 Specifications

| PERFORMANCE CRITERIA<br>■ Production Speed                                                                                                            | up to 25 loads per hour                                   |                                 |
|-------------------------------------------------------------------------------------------------------------------------------------------------------|-----------------------------------------------------------|---------------------------------|
| <ul> <li>based on 80<sup>°</sup> load height; 2 film layers and 12 revolutions</li> <li>Maximum Load Diagonal</li> <li>Maximum Load Height</li> </ul> | 73.5"+                                                    |                                 |
| Maximum Load Height<br>Maxi