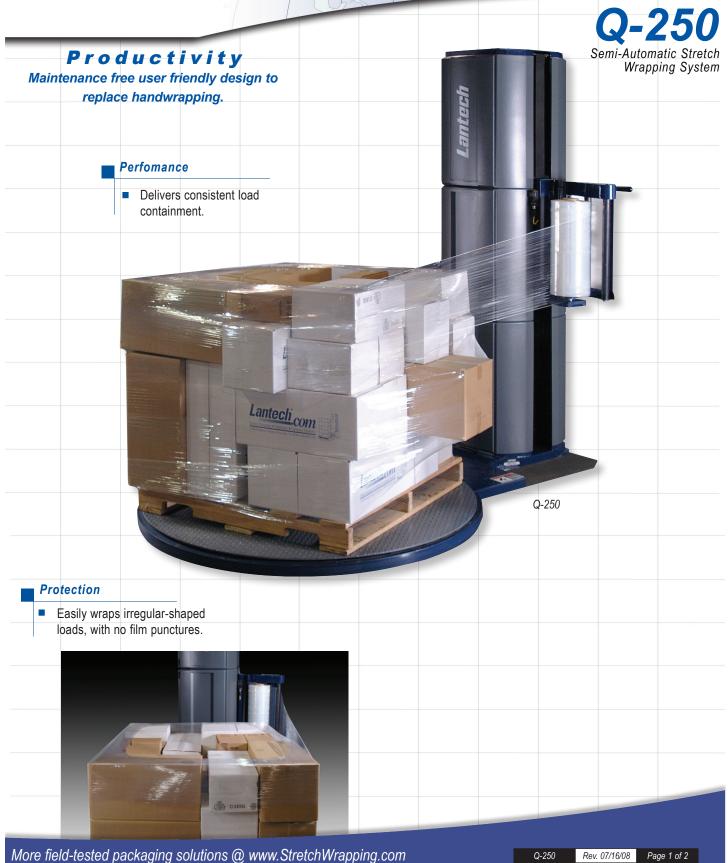

## Q-250



## Q-250 Specifications

| PERFORMANCE CRITERIA<br>■ Production Speed                                                                                                            | up to 25 loads per hour                                   |                                 |
|-------------------------------------------------------------------------------------------------------------------------------------------------------|-----------------------------------------------------------|---------------------------------|
| <ul> <li>based on 80<sup>°</sup> load height; 2 film layers and 12 revolutions</li> <li>Maximum Load Diagonal</li> <li>Maximum Load Height</li> </ul> | 73.5"+                                                    |                                 |
| Maximum Load He